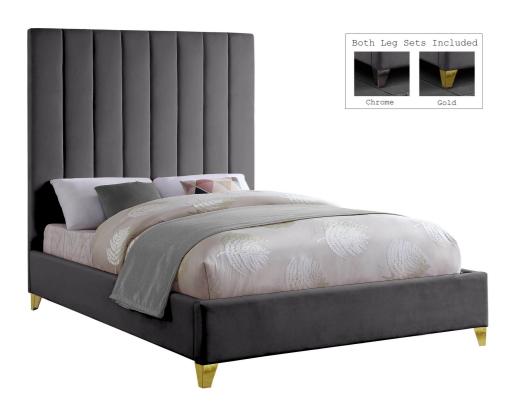

SKU: 1009315

Glenda Full Bed In Grey Velvet

Regular Price: \$1,299.00 Special Price: \$979.00

|         | Height | Width | Depth |
|---------|--------|-------|-------|
| Overall | N/A    | N/A   | N/A   |

Take the look of your bedroom to new decorative heights with this ultra-modern Glenda upholstered full bed. Rich grey velvet upholstery gives this bed a true upscale feel and epitomizes fine living while channel tufting along the headboard keeps the padded material inside plump and aloft,Äîso it cradles your body while you sit up in bed to watch TV or read. Metal legs bring this platform bed up off the floor, allowing clearance below for cleaning and adding to its svelte contemporary profile.