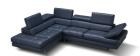

SKU: 1009361

| Eliza Italian Leather Sectional Blue In Left Hand Facing | Height  | Width | Depth  |       |
|----------------------------------------------------------|---------|-------|--------|-------|
| Regular Price: \$6,625.00                                | Overall | 37.00 | 114.00 | 87.00 |
| Special Price: \$4,505.00                                |         |       |        |       |

The A761 Sectional by J&M is class fully designed with padded adjustable armrest that feature a ratchet system for adjust ability. The A761 sectional also features 6 adjustable head cushions, and boxed back seat cushions. This beautiful sectional is constructed with thick Italian Leather, designed for flexibility and durability. Available in Black, White, Slate Grey, Coffee, Peanut, Caramel, Freesia, Red, Maroon & Blue.