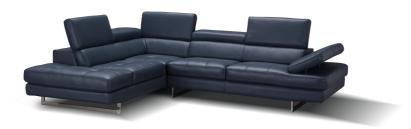

SKU: 1009361

| Eliza Italian Leather Sectional Blue In Left Hand Facing | Height  | Width | Depth  |       |
|----------------------------------------------------------|---------|-------|--------|-------|
| Regular Price: \$6,625.00                                | Overall | 37.00 | 114.00 | 87.00 |
| Special Price: \$4,505.00                                |         |       |        |       |

The A761 Sectional by J&M is class fully designed with padded adjustable armrest that feature a ratchet system for adjust ability. The A761 sectional also features 6 adjustable head cushions, and boxed back seat cushions. This beautiful sectional is constructed with thick Italian Leather, designed for flexibility and durability. Available in Black, White, Slate Grey, Coffee, Peanut, Caramel, Freesia, Red, Maroon & Blue.