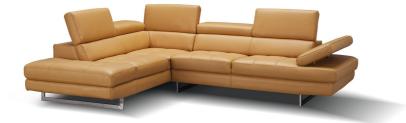

The A761 Sectional by J&M is class fully designed with padded adjustable armrest that feature a ratchet system for adjust ability. The A761 sectional also features 6 adjustable head cushions, and boxed back seat cushions. This beautiful sectional is constructed with thick Italian Leather, designed for flexibility and durability. Available in Black, White, Slate Grey, Coffee, Peanut, Caramel, Freesia, Red, Maroon & Blue.