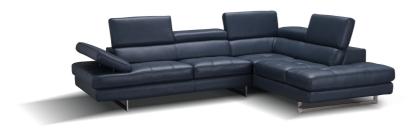

The A761 Sectional by J&M is class fully designed with padded adjustable armrest that feature a ratchet system for adjust ability. The A761 sectional also features 6 adjustable head cushions, and boxed back seat cushions. This beautiful sectional is constructed with thick Italian Leather, designed for flexibility and durability. Available in Black, White, Slate Grey, Coffee, Peanut, Caramel, Freesia, Red, Maroon & Blue.