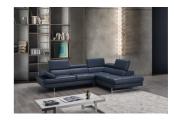

The A761 Sectional by J&M is class fully designed with padded adjustable armrest that feature a ratchet system for adjust ability. The A761 sectional also features 6 adjustable head cushions, and boxed back seat cushions. This beautiful sectional is constructed with thick Italian Leather, designed for flexibility and durability. Available in Black, White, Slate Grey, Coffee, Peanut, Caramel, Freesia, Red, Maroon & Blue.