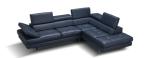

Depth

Width

SKU: 1009366

Eliza Italian Leather Sectional Blue In Right

Hand Facing

Regular Price: \$6,625.00 Overall 37.00 114.00 87.00

Height

Special Price: \$4,505.00