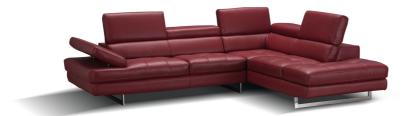

The A761 Sectional by J&M is class fully designed with padded adjustable armrest that feature a ratchet system for adjust ability. The A761 sectional also features 6 adjustable head cushions, and boxed back seat cushions. This beautiful sectional is constructed with thick Italian Leather, designed for flexibility and durability. Available in Black, White, Slate Grey, Coffee, Peanut, Caramel, Freesia, Red, Maroon & Blue.