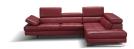

## memoky

SKU: 1009370Eliza Italian Leather Sectional Red In Right hand<br/>FacingHeightWidthDepthRegular Price: \$6,625.00Overall37.00114.0087.00Special Price: \$4,505.00Special Price: \$4,505.00Special Price: \$4,505.00Special Price: \$4,505.00Special Price: \$4,505.00