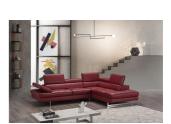

The A761 Sectional by J&M is class fully designed with padded adjustable armrest that feature a ratchet system for adjust ability. The A761 sectional also features 6 adjustable head cushions, and boxed back seat cushions. This beautiful sectional is constructed with thick Italian Leather, designed for flexibility and durability. Available in Black, White, Slate Grey, Coffee, Peanut, Caramel, Freesia, Red, Maroon & Blue.