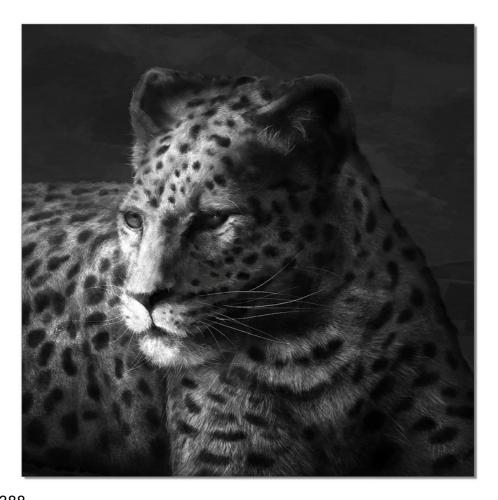

SKU: 1009388 Kane Art Cheetah Regular Price: \$507.50 Special Price: \$345.10

|         | Height | Width | Depth |
|---------|--------|-------|-------|
| Overall | 47.00  | 47.00 | 1.00  |

Wall art is a wonderful way to complement your room's style or add that conversation piece you've been looking for. J&M is proud to introduce the Wall Art Collection which is exclusively printed through a state of the art process onto the acrylic, as opposed to glued onto the acrylic. From depictions of some of the most breathtaking places to stunning still photography, there are plenty of inspirational pieces in a variety of different styles, sizes and color palettes to choose from. These magnificent beasts are the ultimate rendition of speed & accuracy animal kingdom. Too often we lose out on incredible opportunities, symbolically the cheetah inspires action in oppurtunities.