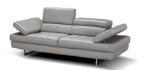

SKU: 1009469 Lee Loveseat Regular Price: \$4,035.00 Special Price: \$2,743.80

|         | Height | Width | Depth |
|---------|--------|-------|-------|
| Overall | 37.00  | 78.70 | 41.30 |

Aurora Premium Leather Sofa Set The Aurora Sofa set by J&M is class fully designed with padded adjustable armrest that feature a ratchet system for adjust ability. The Aurora sofa set also features 2 adjustable head cushions on the sofa & love seat, and boxed back seat cushions. This beautiful sofa set is constructed from thick Italian Leather, designed for flexibility and durability. Dimensions: Sofa: 92.9"L x 41.3"W x 28.3-37"H Love seat: 78.7"L x 41.3"W x 28.3-37"H Seat Height: 17.3" Seat Depth: 23"