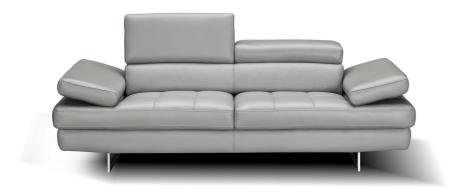

SKU: 1009469 Lee Loveseat Regular Price: \$4,035.00 Special Price: \$2,743.80

|         | Height | Width | Depth |
|---------|--------|-------|-------|
| Overall | 37.00  | 78.70 | 41.30 |

Aurora Premium Leather Sofa Set The Aurora Sofa set by J&M is class fully designed with padded adjustable armrest that feature a ratchet system for adjust ability. The Aurora sofa set also features 2 adjustable head cushions on the sofa & love seat, and boxed back seat cushions. This beautiful sofa set is constructed from thick Italian Leather, designed for flexibility and durability. Dimensions: Sofa: 92.9"L x 41.3"W x 28.3-37"H Love seat: 78.7"L x 41.3"W x 28.3-37"H Seat Height: 17.3" Seat Depth: 23"