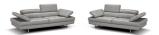

SKU: 1009469 Lee Loveseat Regular Price: \$4,035.00 Special Price: \$2,743.80

|         | Height | Width | Depth |
|---------|--------|-------|-------|
| Overall | 37.00  | 78.70 | 41.30 |

Aurora Premium Leather Sofa Set The Aurora Sofa set by J&M is class fully designed with padded adjustable armrest that feature a ratchet system for adjust ability. The Aurora sofa set also features 2 adjustable head cushions on the sofa & love seat, and boxed back seat cushions. This beautiful sofa set is constructed from thick Italian Leather, designed for flexibility and durability. Dimensions: Sofa: 92.9"L x 41.3"W x 28.3-37"H Love seat: 78.7"L x 41.3"W x 28.3-37"H Seat Height: 17.3" Seat Depth: 23"