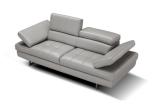

SKU: 1009469 Lee Loveseat Regular Price: \$4,035.00 Special Price: \$2,743.80

|         | Height | Width | Depth |
|---------|--------|-------|-------|
| Overall | 37.00  | 78.70 | 41.30 |

Aurora Premium Leather Sofa Set The Aurora Sofa set by J&M is class fully designed with padded adjustable armrest that feature a ratchet system for adjust ability. The Aurora sofa set also features 2 adjustable head cushions on the sofa & love seat, and boxed back seat cushions. This beautiful sofa set is constructed from thick Italian Leather, designed for flexibility and durability. Dimensions: Sofa: 92.9"L x 41.3"W x 28.3-37"H Love seat: 78.7"L x 41.3"W x 28.3-37"H Seat Height: 17.3" Seat Depth: 23"