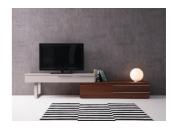

Hudson TV Base in Walnut + Taupe Sometimes the simplicity of a design is what anchors sophistication. This modern TV base features two contrasting colors juxtaposed to create a minimalist yet alluring design. This TV base features premium soft close drawers, and is available in 3 combinations. The top portion can be moved left or right to create the perfect size. Hang your TV on the wall, and place this unit underneath for the perfect accentuated look. Dimension (as pictured): 101.3"L x 17.7"W x 13.8"H