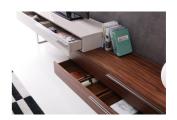

Hudson TV Base in Walnut + Taupe Sometimes the simplicity of a design is what anchors sophistication. This modern TV base features two contrasting colors juxtaposed to create a minimalist yet alluring design. This TV base features premium soft close drawers, and is available in 3 combinations. The top portion can be moved left or right to create the perfect size. Hang your TV on the wall, and place this unit underneath for the perfect accentuated look. Dimension (as pictured): 101.3"L x 17.7"W x 13.8"H