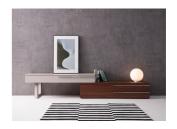

Hudson TV Base in Walnut + Taupe Sometimes the simplicity of a design is what anchors sophistication. This modern TV base features two contrasting colors juxtaposed to create a minimalist yet alluring design. This TV base features premium soft close drawers, and is available in 3 combinations. The top portion can be moved left or right to create the perfect size. Hang your TV on the wall, and place this unit underneath for the perfect accentuated look. Dimension (as pictured): 101.3"L x 17.7"W x 13.8"H