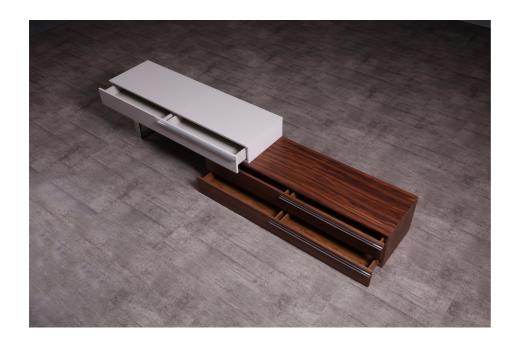

Hudson TV Base in Walnut + Taupe Sometimes the simplicity of a design is what anchors sophistication. This modern TV base features two contrasting colors juxtaposed to create a minimalist yet alluring design. This TV base features premium soft close drawers, and is available in 3 combinations. The top portion can be moved left or right to create the perfect size. Hang your TV on the wall, and place this unit underneath for the perfect accentuated look. Dimension (as pictured): 101.3"L x 17.7"W x 13.8"H