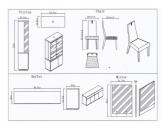

## memoky

SKU: 1009535 Madison Buffet Regular Price: \$1,857.50 Special Price: \$1,263.10

|                      |         | Height | Width | Depth |
|----------------------|---------|--------|-------|-------|
| <del>.50</del><br>10 | Overall | 31.50  | 69.50 | 19.00 |

Copenhagen Dining Room At J&M innovation has always been part of the production culture. The Copenhagen concentrates bold style and contemporary comfort while guaranteeing maximum quality. The Copenhagen features a majestically strong appearance, with its striking contrast of grey lacquer & taupe accents. Chrome handles adorn the server, buffet and base of the table. Uniquely crafted with trim proportions, the Copenhagen can compliment any dining room. Dimensions: Dining Table - 79-98.5" L x 43.5" D x 30" H Dining Chair - 19" L x 24" D x 42.5" H Buffet - 69.5" L x 19" D x 31.5" H Buffet Mirror - 31.5" L x 1" D x 47" H Vitrine - 35.5" L x 15.5" D x 74" H