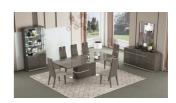

Copenhagen Dining Room At J&M innovation has always been part of the production culture. The Copenhagen concentrates bold style and contemporary comfort while guaranteeing maximum quality. The Copenhagen features a majestically strong appearance, with its striking contrast of grey lacquer & taupe accents. Chrome handles adorn the server, buffet and base of the table. Uniquely crafted with trim proportions, the Copenhagen can compliment any dining room. Dimensions: Dining Table - 79-98.5" L x 43.5" D x 30" H Dining Chair - 19" L x 24" D x 42.5" H Buffet - 69.5" L x 19" D x 31.5" H Buffet Mirror - 31.5" L x 1" D x 47" H Vitrine - 35.5" L x 15.5" D x 74" H