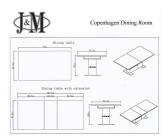

Copenhagen Dining Room At J&M innovation has always been part of the production culture. The Copenhagen concentrates bold style and contemporary comfort while guaranteeing maximum quality. The Copenhagen features a majestically strong appearance, with its striking contrast of grey lacquer & taupe accents. Chrome handles adorn the server, buffet and base of the table. Uniquely crafted with trim proportions, the Copenhagen can compliment any dining room. Dimensions: Dining Table - 79-98.5" L x 43.5" D x 30" H Dining Chair - 19" L x 24" D x 42.5" H Buffet - 69.5" L x 19" D x 31.5" H Buffet Mirror - 31.5" L x 1" D x 47" H Vitrine - 35.5" L x 15.5" D x 74" H