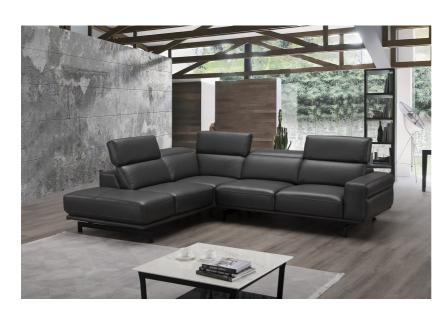

## memoky

SKU: 1009553 Rayan Slate Grey Sectional in Left Facing Regular Price: \$7,997.50 Special Price: \$5,438.30

|         | Height | Width  | Depth |
|---------|--------|--------|-------|
| Overall | 38.90  | 112.20 | 94.40 |

Davenport Sectional in Slate Grey J&M is proud to present our newest innovation in the sectional category. The Davenport premium leather sectional is designed to maximize both comfort and flexibility. The Davenport can be used as a standard sectional or can be converted into a twin-size bed with the touch of a button. Upholstered in top grain leather all around, and supported by a gunmetal grey legs, this sectional is designed to accommodate any décor. Stocked in a neutral Slate Grey, Light Grey as well as a stunningly bold Snow White. Dimension: 112.2"L x 43.3"-55.9"W x 30.3"-38.9"