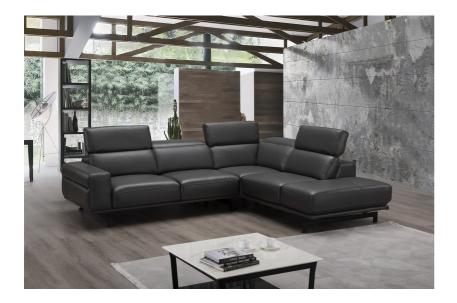

SKU: 1009554

Rayan Slate Grey Sectional in Right Facing

Height Width Depth

Overall 38.90 112.20 94.40

Special Price: \$5,438.30

Davenport Sectional in Slate Grey J&M is proud to present our newest innovation in the sectional category. The Davenport premium leather sectional is designed to maximize both comfort and flexibility. The Davenport can be used as a standard sectional or can be converted into a twin-size bed with the touch of a button. Upholstered in top grain leather all around, and supported by a gunmetal grey legs, this sectional is designed to accommodate any décor. Stocked in a neutral Slate Grey, Light Grey as well as a stunningly bold Snow White. Dimension: 112.2"L x 43.3"-55.9"W x 30.3"-38.9"