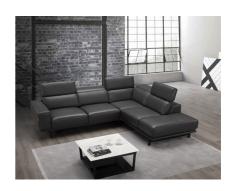

SKU: 1009554

Rayan Slate Grey Sectional in Right Facing

Height Width Depth

Overall 38.90 112.20 94.40

Special Price: \$5,438.30

Davenport Sectional in Slate Grey J&M is proud to present our newest innovation in the sectional category. The Davenport premium leather sectional is designed to maximize both comfort and flexibility. The Davenport can be used as a standard sectional or can be converted into a twin-size bed with the touch of a button. Upholstered in top grain leather all around, and supported by a gunmetal grey legs, this sectional is designed to accommodate any décor. Stocked in a neutral Slate Grey, Light Grey as well as a stunningly bold Snow White. Dimension: 112.2"L x 43.3"-55.9"W x 30.3"-38.9"