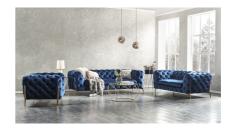

SKU: 1009635

Erin Love Seat in Blue

Regular Price: \$2,902.50
Special Price: \$1,973.70

Height Width Depth

Overall 29.50 73.60 39.70

Glamour Blue Sofa Set by J&M Furniture J&M Is proud to present the Glamour Sofa Set inspired by our bestselling Glitz Sofa Set, this modern interpretation of the timeless chesterfield sofa is hand sewn using Velour Fabric to enhance the detail & quality of the tufted cushions. The Glamour features gold accents on the legs which contrast the velour for a majestic finish. This set is available in a royal blue, & can be ordered in a wide array of fabrics. Dimensions: Chair: 29.5"H x 50"L x 39.7"W Love Seat: 29.5"H x 73.6"L x 39.7"W Sofa: 29.5"H x 97.2"L x 39.7"W