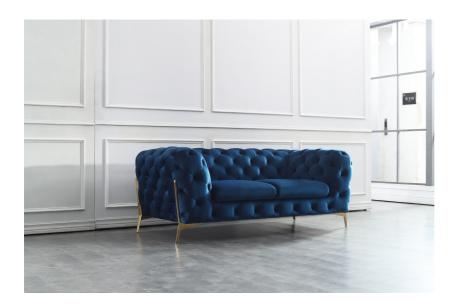

SKU: 1009635

Erin Love Seat in Blue

Regular Price: \$2,902.50
Special Price: \$1,973.70

Height Width Depth

Overall 29.50 73.60 39.70

Glamour Blue Sofa Set by J&M Furniture J&M Is proud to present the Glamour Sofa Set inspired by our bestselling Glitz Sofa Set, this modern interpretation of the timeless chesterfield sofa is hand sewn using Velour Fabric to enhance the detail & quality of the tufted cushions. The Glamour features gold accents on the legs which contrast the velour for a majestic finish. This set is available in a royal blue, & can be ordered in a wide array of fabrics. Dimensions: Chair: 29.5"H x 50"L x 39.7"W Love Seat: 29.5"H x 73.6"L x 39.7"W Sofa: 29.5"H x 97.2"L x 39.7"W