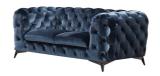

SKU: 1009638

Clarke Love Seat in Blue Regular Price: \$2,627.50 Special Price: \$1,786.70

|         | Height | Width | Depth |
|---------|--------|-------|-------|
| Overall | 30.00  | 74.00 | 40.00 |

The Glitz Sofa Set J&M Is proud to present the Glitz Sofa Set. This modern interpretation of the timeless chesterfield sofa is hand sewn using Velour Fabric to enhance the detail & quality of the tufted cushions. Gun powder grey legs contrast the majestic velour which comes in a royal blue, or imperial purple. This set can be ordered in a wide array of fabrics. Please note special orders may take 12-16 weeks.