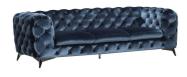

SKU: 1009638

Clarke Love Seat in Blue Regular Price: \$2,627.50 Special Price: \$1,786.70

|         | Height | Width | Depth |
|---------|--------|-------|-------|
| Overall | 30.00  | 74.00 | 40.00 |

The Glitz Sofa Set J&M Is proud to present the Glitz Sofa Set. This modern interpretation of the timeless chesterfield sofa is hand sewn using Velour Fabric to enhance the detail & quality of the tufted cushions. Gun powder grey legs contrast the majestic velour which comes in a royal blue, or imperial purple. This set can be ordered in a wide array of fabrics. Please note special orders may take 12-16 weeks.