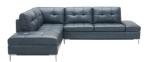

## memoky

SKU: 1009699 Taryn Blue in Left Hand Facing Regular Price: \$6,622.50 Special Price: \$4,503.30

|         | Height | Width  | Depth |
|---------|--------|--------|-------|
| Overall | 33.00  | 111.00 | 90.00 |

The Leonardo Sectional in Blue J&M Furniture is proud to introduce the Leonardo Sectional to our lineup. Featuring storage on both sides, the Leonardo is designed with accessibility and function in mind. The Tufted seat cushions provide comfort and a clean look to this sectional, while the gunmetal grey legs add to its modern aesthetic. On top of the wonderful storage capacity, the Leonardo also features USB Connectivity on one side, perfect for charging all your devices while you sit back and relax. Available in a Navy Blue, White, Silver Grey, and Grey, this sectional is sure to fit right into your home. Dimensions: 111" L x 90"D x 33" H Seat Height: 18" Seat Depth: 22"