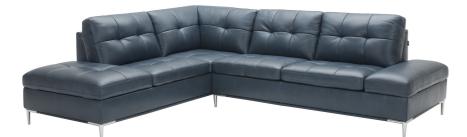

## memoky

SKU: 1009699 Taryn Blue in Left Hand Facing Regular Price: \$6,622.50 Special Price: \$4,503.30

|         | Height | Width  | Depth |
|---------|--------|--------|-------|
| Overall | 33.00  | 111.00 | 90.00 |

The Leonardo Sectional in Blue J&M Furniture is proud to introduce the Leonardo Sectional to our lineup. Featuring storage on both sides, the Leonardo is designed with accessibility and function in mind. The Tufted seat cushions provide comfort and a clean look to this sectional, while the gunmetal grey legs add to its modern aesthetic. On top of the wonderful storage capacity, the Leonardo also features USB Connectivity on one side, perfect for charging all your devices while you sit back and relax. Available in a Navy Blue, White, Silver Grey, and Grey, this sectional is sure to fit right into your home. Dimensions: 111" L x 90"D x 33" H Seat Height: 18" Seat Depth: 22"