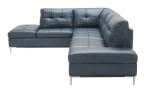

## memoky

SKU: 1009699 Taryn Blue in Left Hand Facing Regular Price: \$6,622.50 Special Price: \$4,503.30

|         | Height | Width  | Depth |
|---------|--------|--------|-------|
| Overall | 33.00  | 111.00 | 90.00 |

The Leonardo Sectional in Blue J&M Furniture is proud to introduce the Leonardo Sectional to our lineup. Featuring storage on both sides, the Leonardo is designed with accessibility and function in mind. The Tufted seat cushions provide comfort and a clean look to this sectional, while the gunmetal grey legs add to its modern aesthetic. On top of the wonderful storage capacity, the Leonardo also features USB Connectivity on one side, perfect for charging all your devices while you sit back and relax. Available in a Navy Blue, White, Silver Grey, and Grey, this sectional is sure to fit right into your home. Dimensions: 111" L x 90"D x 33" H Seat Height: 18" Seat Depth: 22"