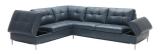

## memoky

SKU: 1009699 Taryn Blue in Left Hand Facing Regular Price: \$6,622.50 Special Price: \$4,503.30

|         | Height | Width  | Depth |
|---------|--------|--------|-------|
| Overall | 33.00  | 111.00 | 90.00 |

The Leonardo Sectional in Blue J&M Furniture is proud to introduce the Leonardo Sectional to our lineup. Featuring storage on both sides, the Leonardo is designed with accessibility and function in mind. The Tufted seat cushions provide comfort and a clean look to this sectional, while the gunmetal grey legs add to its modern aesthetic. On top of the wonderful storage capacity, the Leonardo also features USB Connectivity on one side, perfect for charging all your devices while you sit back and relax. Available in a Navy Blue, White, Silver Grey, and Grey, this sectional is sure to fit right into your home. Dimensions: 111" L x 90"D x 33" H Seat Height: 18" Seat Depth: 22"