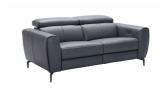

Lorenzo Motion Sofa Set in Blue Grey J&M Is proud to present the new Lorenzo Motion Sofa Set. A marvel in both design and quality this sofa set is gorgeously crafted in premium Italian leather all around. This sofa set features motion recliners on the Sofa, Love Seat, & chair which combines elegant clean lines, with functionality for a sophisticated look. The Lorenzo Sofa Set also features adjustable ratchet headrest for comfort and relaxation. Dimensions: Sofa: 82"W x 41"-62"D x 30"-38"H Love: 70"W x 41"-62"D x 30"-38"H Chair: 44"W x 41"-62"D x 30"-38"H Seat Height: 19" Seat Depth: 21" Arm Height: 25"