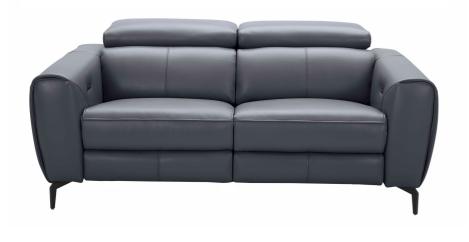

Lorenzo Motion Sofa Set in Blue Grey J&M Is proud to present the new Lorenzo Motion Sofa Set. A marvel in both design and quality this sofa set is gorgeously crafted in premium Italian leather all around. This sofa set features motion recliners on the Sofa, Love Seat, & chair which combines elegant clean lines, with functionality for a sophisticated look. The Lorenzo Sofa Set also features adjustable ratchet headrest for comfort and relaxation. Dimensions: Sofa: 82"W x 41"-62"D x 30"-38"H Love: 70"W x 41"-62"D x 30"-38"H Chair: 44"W x 41"-62"D x 30"-38"H Seat Height: 19" Seat Depth: 21" Arm Height: 25"