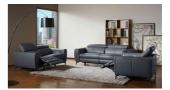

Lorenzo Motion Sofa Set in Blue Grey J&M Is proud to present the new Lorenzo Motion Sofa Set. A marvel in both design and quality this sofa set is gorgeously crafted in premium Italian leather all around. This sofa set features motion recliners on the Sofa, Love Seat, & chair which combines elegant clean lines, with functionality for a sophisticated look. The Lorenzo Sofa Set also features adjustable ratchet headrest for comfort and relaxation. Dimensions: Sofa: 82"W x 41"-62"D x 30"-38"H Love: 70"W x 41"-62"D x 30"-38"H Chair: 44"W x 41"-62"D x 30"-38"H Seat Height: 19" Seat Depth: 21" Arm Height: 25"