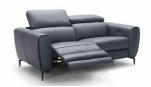

Lorenzo Motion Sofa Set in Blue Grey J&M Is proud to present the new Lorenzo Motion Sofa Set. A marvel in both design and quality this sofa set is gorgeously crafted in premium Italian leather all around. This sofa set features motion recliners on the Sofa, Love Seat, & chair which combines elegant clean lines, with functionality for a sophisticated look. The Lorenzo Sofa Set also features adjustable ratchet headrest for comfort and relaxation. Dimensions: Sofa: 82"W x 41"-62"D x 30"-38"H Love: 70"W x 41"-62"D x 30"-38"H Chair: 44"W x 41"-62"D x 30"-38"H Seat Height: 19" Seat Depth: 21" Arm Height: 25"