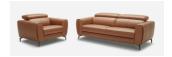

SKU: 1009717

Divine Love in Caramel

Regular Price: \$3,997.50

Special Price: \$2,718.30

Height Width Depth

Overall 38.00 70.00 62.00

Lorenzo Motion Sofa Set in Caramel J&M Is proud to present the new Lorenzo Motion Sofa Set. A marvel in both design and quality this sofa set is gorgeously crafted in premium Italian leather all around. This sofa set features motion recliners on the Sofa, Love Seat, & chair which combines elegant clean lines, with functionality for a sophisticated look. The Lorenzo Sofa Set also features adjustable ratchet headrest for comfort and relaxation. Dimensions: Sofa: 82"W x 41"-62"D x 30"-38"H Love: 70"W x 41"-62"D x 30"-38"H Chair: 44"W x 41"-62"D x 30"-38"H Seat Height: 19" Seat Depth: 21" Arm Height: 25"