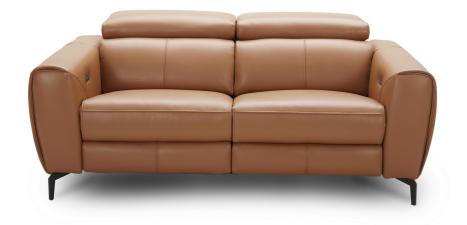

SKU: 1009717

Divine Love in Caramel

Regular Price: \$3,997.50

Special Price: \$2,718.30

Height Width Depth

Overall 38.00 70.00 62.00

Lorenzo Motion Sofa Set in Caramel J&M Is proud to present the new Lorenzo Motion Sofa Set. A marvel in both design and quality this sofa set is gorgeously crafted in premium Italian leather all around. This sofa set features motion recliners on the Sofa, Love Seat, & chair which combines elegant clean lines, with functionality for a sophisticated look. The Lorenzo Sofa Set also features adjustable ratchet headrest for comfort and relaxation. Dimensions: Sofa: 82"W x 41"-62"D x 30"-38"H Love: 70"W x 41"-62"D x 30"-38"H Chair: 44"W x 41"-62"D x 30"-38"H Seat Height: 19" Seat Depth: 21" Arm Height: 25"