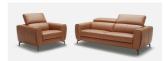

SKU: 1009717

Divine Love in Caramel

Regular Price: \$3,997.50

Special Price: \$2,718.30

Height Width Depth

Overall 38.00 70.00 62.00

Lorenzo Motion Sofa Set in Caramel J&M Is proud to present the new Lorenzo Motion Sofa Set. A marvel in both design and quality this sofa set is gorgeously crafted in premium Italian leather all around. This sofa set features motion recliners on the Sofa, Love Seat, & chair which combines elegant clean lines, with functionality for a sophisticated look. The Lorenzo Sofa Set also features adjustable ratchet headrest for comfort and relaxation. Dimensions: Sofa: 82"W x 41"-62"D x 30"-38"H Love: 70"W x 41"-62"D x 30"-38"H Chair: 44"W x 41"-62"D x 30"-38"H Seat Height: 19" Seat Depth: 21" Arm Height: 25"