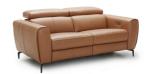

SKU: 1009717

Divine Love in Caramel

Regular Price: \$3,997.50

Special Price: \$2,718.30

Height Width Depth

Overall 38.00 70.00 62.00

Lorenzo Motion Sofa Set in Caramel J&M Is proud to present the new Lorenzo Motion Sofa Set. A marvel in both design and quality this sofa set is gorgeously crafted in premium Italian leather all around. This sofa set features motion recliners on the Sofa, Love Seat, & chair which combines elegant clean lines, with functionality for a sophisticated look. The Lorenzo Sofa Set also features adjustable ratchet headrest for comfort and relaxation. Dimensions: Sofa: 82"W x 41"-62"D x 30"-38"H Love: 70"W x 41"-62"D x 30"-38"H Chair: 44"W x 41"-62"D x 30"-38"H Seat Height: 19" Seat Depth: 21" Arm Height: 25"