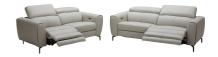

Lorenzo Motion Sofa Set J&M Is proud to present the new Lorenzo Motion Sofa Set. A marvel in both design and quality this sofa set is gorgeously crafted in premium Italian leather all around. This sofa set features motion recliners on the Sofa, Love Seat, & chair which combines elegant clean lines, with functionality for a sophisticated look. The Lorenzo Sofa Set also features adjustable ratchet headrest for comfort and relaxation. This set is stocked as shown but can be special ordered in a wide array of colors. Dimensions: Sofa: 82"W x 41"-62"D x 30"-38"H Love: 70"W x 41"-62"D x 30"-38"H Chair: 44"W x 41"-62"D x 30"-38"H Seat Height: 19" Seat Depth: 21" Arm Height: 25"