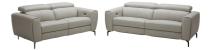

Lorenzo Motion Sofa Set J&M Is proud to present the new Lorenzo Motion Sofa Set. A marvel in both design and quality this sofa set is gorgeously crafted in premium Italian leather all around. This sofa set features motion recliners on the Sofa, Love Seat, & chair which combines elegant clean lines, with functionality for a sophisticated look. The Lorenzo Sofa Set also features adjustable ratchet headrest for comfort and relaxation. This set is stocked as shown but can be special ordered in a wide array of colors. Dimensions: Sofa: 82"W x 41"-62"D x 30"-38"H Love: 70"W x 41"-62"D x 30"-38"H Chair: 44"W x 41"-62"D x 30"-38"H Seat Height: 19" Seat Depth: 21" Arm Height: 25"