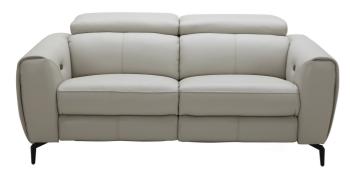

Lorenzo Motion Sofa Set J&M Is proud to present the new Lorenzo Motion Sofa Set. A marvel in both design and quality this sofa set is gorgeously crafted in premium Italian leather all around. This sofa set features motion recliners on the Sofa, Love Seat, & chair which combines elegant clean lines, with functionality for a sophisticated look. The Lorenzo Sofa Set also features adjustable ratchet headrest for comfort and relaxation. This set is stocked as shown but can be special ordered in a wide array of colors. Dimensions: Sofa: 82"W x 41"-62"D x 30"-38"H Love: 70"W x 41"-62"D x 30"-38"H Chair: 44"W x 41"-62"D x 30"-38"H Seat Height: 19" Seat Depth: 21" Arm Height: 25"