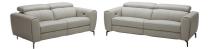

Lorenzo Motion Sofa Set J&M Is proud to present the new Lorenzo Motion Sofa Set. A marvel in both design and quality this sofa set is gorgeously crafted in premium Italian leather all around. This sofa set features motion recliners on the Sofa, Love Seat, & chair which combines elegant clean lines, with functionality for a sophisticated look. The Lorenzo Sofa Set also features adjustable ratchet headrest for comfort and relaxation. This set is stocked as shown but can be special ordered in a wide array of colors. Dimensions: Sofa: 82"W x 41"-62"D x 30"-38"H Love: 70"W x 41"-62"D x 30"-38"H Chair: 44"W x 41"-62"D x 30"-38"H Seat Height: 19" Seat Depth: 21" Arm Height: 25"