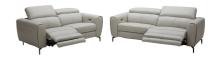

Lorenzo Motion Sofa Set J&M Is proud to present the new Lorenzo Motion Sofa Set. A marvel in both design and quality this sofa set is gorgeously crafted in premium Italian leather all around. This sofa set features motion recliners on the Sofa, Love Seat, & chair which combines elegant clean lines, with functionality for a sophisticated look. The Lorenzo Sofa Set also features adjustable ratchet headrest for comfort and relaxation. This set is stocked as shown but can be special ordered in a wide array of colors. Dimensions: Sofa: 82"W x 41"-62"D x 30"-38"H Love: 70"W x 41"-62"D x 30"-38"H Chair: 44"W x 41"-62"D x 30"-38"H Seat Height: 19" Seat Depth: 21" Arm Height: 25"