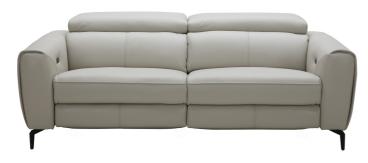

Lorenzo Motion Sofa Set J&M Is proud to present the new Lorenzo Motion Sofa Set. A marvel in both design and quality this sofa set is gorgeously crafted in premium Italian leather all around. This sofa set features motion recliners on the Sofa, Love Seat, & chair which combines elegant clean lines, with functionality for a sophisticated look. The Lorenzo Sofa Set also features adjustable ratchet headrest for comfort and relaxation. This set is stocked as shown but can be special ordered in a wide array of colors. Dimensions: Sofa: 82"W x 41"-62"D x 30"-38"H Love: 70"W x 41"-62"D x 30"-38"H Chair: 44"W x 41"-62"D x 30"-38"H Seat Height: 19" Seat Depth: 21" Arm Height: 25"