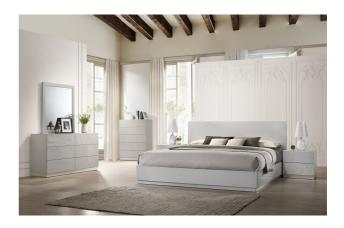

## SKU: 1009789 Rogan Grey Chest Regular Price: \$1,347.50 Special Price: \$916.30

|         | Height | Width | Depth |
|---------|--------|-------|-------|
| Overall | 43.50  | 30.10 | 19.10 |

Naples Grey Bedroom set by J&M Furniture Naples Bedroom by J&M Furniture offers a unique design and outlook of the modern bedroom. Aiming for gentle yet elegant, this grey lacquered finish set will enhance the look of bedrooms of different sizes and colors. Whether choosing the entire set, its individual platform bed, or any of the case goods, you can rest assured that this quality furniture is meant to last. Our case goods are equipped with full extension glides. Dimensions: Twin Bed: 41.9 W x 78.7 D x 40.1 H Full Bed: 56.8 W x 78.7 D x 40.1 H Queen Bed: 63.1 W x 83.6 D x 40.1 H King Bed: 78.9 W x 83.6 D x 40.1 H 6 Drawer Dresser: 55 W x 17.4 D x 30.5 H Mirror: 33.4 W x 1 D x 39 H Night Stand: 21.2 W x 16.3 D x 19.4 H 5 Drawer Chest: 30.1 W x 19.1 D x 43.5 H \*Full/Twin Size beds are available for this product. \*Dresser is wider than depicted by image. \*Dresser has 6 Drawers, and not 3 as displayed by the image. -Mentioned price is for Queen bed.