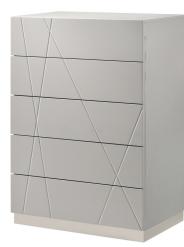

## SKU: 1009789 Rogan Grey Chest Regular Price: \$1,347.50 Special Price: \$916.30

|         | Height | Width | Depth |
|---------|--------|-------|-------|
| Overall | 43.50  | 30.10 | 19.10 |

Naples Grey Bedroom set by J&M Furniture Naples Bedroom by J&M Furniture offers a unique design and outlook of the modern bedroom. Aiming for gentle yet elegant, this grey lacquered finish set will enhance the look of bedrooms of different sizes and colors. Whether choosing the entire set, its individual platform bed, or any of the case goods, you can rest assured that this quality furniture is meant to last. Our case goods are equipped with full extension glides. Dimensions: Twin Bed: 41.9 W x 78.7 D x 40.1 H Full Bed: 56.8 W x 78.7 D x 40.1 H Queen Bed: 63.1 W x 83.6 D x 40.1 H King Bed: 78.9 W x 83.6 D x 40.1 H 6 Drawer Dresser: 55 W x 17.4 D x 30.5 H Mirror: 33.4 W x 1 D x 39 H Night Stand: 21.2 W x 16.3 D x 19.4 H 5 Drawer Chest: 30.1 W x 19.1 D x 43.5 H \*Full/Twin Size beds are available for this product. \*Dresser is wider than depicted by image. \*Dresser has 6 Drawers, and not 3 as displayed by the image. -Mentioned price is for Queen bed.