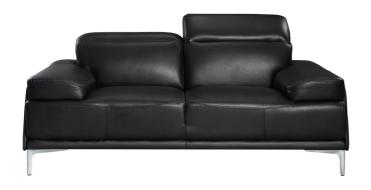

SKU: 1009804

Blythe Love Seat in Black

Regular Price: \$1,850.00

Special Price: \$1,258.00

Height Width Depth

Overall 36.60 72.00 38.50

The Nicolo Sofa Set in Black J&M Furniture is proud to introduce the Nicolo to our sofa set collection. The Nicolo collection emphasizes minimal and modern design, by presenting itself in a sleek and compact format, perfect for low profile contemporary spaces. The modern design is also made comfortable with the addition of articulating headrests, a firm but yet plush seat cushion, and chrome legs for additional appeal. The Nicolo is available in Black, Red, White, and Light Grey. Dimensions: Sofa: 86" L x 38.5"D x 29.5-36.6" H Love Seat: 72" L x 38.5"D x 29.5-36.6" H