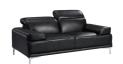

SKU: 1009804

Blythe Love Seat in Black

Regular Price: \$1,850.00

Special Price: \$1,258.00

Height Width Depth

Overall 36.60 72.00 38.50

The Nicolo Sofa Set in Black J&M Furniture is proud to introduce the Nicolo to our sofa set collection. The Nicolo collection emphasizes minimal and modern design, by presenting itself in a sleek and compact format, perfect for low profile contemporary spaces. The modern design is also made comfortable with the addition of articulating headrests, a firm but yet plush seat cushion, and chrome legs for additional appeal. The Nicolo is available in Black, Red, White, and Light Grey. Dimensions: Sofa: 86" L x 38.5"D x 29.5-36.6" H Love Seat: 72" L x 38.5"D x 29.5-36.6" H