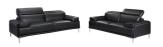

SKU: 1009804

Blythe Love Seat in Black

Regular Price: \$1,850.00

Special Price: \$1,258.00

Height Width Depth

Overall 36.60 72.00 38.50

The Nicolo Sofa Set in Black J&M Furniture is proud to introduce the Nicolo to our sofa set collection. The Nicolo collection emphasizes minimal and modern design, by presenting itself in a sleek and compact format, perfect for low profile contemporary spaces. The modern design is also made comfortable with the addition of articulating headrests, a firm but yet plush seat cushion, and chrome legs for additional appeal. The Nicolo is available in Black, Red, White, and Light Grey. Dimensions: Sofa: 86" L x 38.5"D x 29.5-36.6" H Love Seat: 72" L x 38.5"D x 29.5-36.6" H