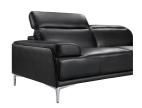

SKU: 1009804

Blythe Love Seat in Black

Regular Price: \$1,850.00

Special Price: \$1,258.00

Height Width Depth

Overall 36.60 72.00 38.50

The Nicolo Sofa Set in Black J&M Furniture is proud to introduce the Nicolo to our sofa set collection. The Nicolo collection emphasizes minimal and modern design, by presenting itself in a sleek and compact format, perfect for low profile contemporary spaces. The modern design is also made comfortable with the addition of articulating headrests, a firm but yet plush seat cushion, and chrome legs for additional appeal. The Nicolo is available in Black, Red, White, and Light Grey. Dimensions: Sofa: 86" L x 38.5"D x 29.5-36.6" H Love Seat: 72" L x 38.5"D x 29.5-36.6" H