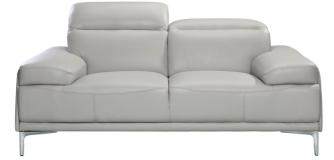

## memoky

Depth

38.50

Width

72.00

SKU: 1009806HeightBlythe Love Seat in Light GreyHeightRegular Price: \$1,850.00OverallSpecial Price: \$1,258.00Overall

The Nicolo Sofa Set in Light Grey J&M Furniture is proud to introduce the Nicolo to our sofa set collection. The Nicolo collection emphasizes minimal and modern design, by presenting itself in a sleek and compact format, perfect for low profile contemporary spaces. The modern design is also made comfortable with the addition of articulating headrests, a firm but yet plush seat cushion, and chrome legs for additional appeal. The Nicolo is available in Black, Red, White, and Light Grey. Dimensions: Sofa: 86" L x 38.5"D x 29.5-36.6" H Love Seat: 72" L x 38.5"D x 29.5-36.6" H