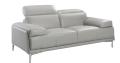

## memoky

Depth

38.50

Width

72.00

SKU: 1009806HeightBlythe Love Seat in Light GreyHeightRegular Price: \$1,850.00OverallSpecial Price: \$1,258.00Overall

The Nicolo Sofa Set in Light Grey J&M Furniture is proud to introduce the Nicolo to our sofa set collection. The Nicolo collection emphasizes minimal and modern design, by presenting itself in a sleek and compact format, perfect for low profile contemporary spaces. The modern design is also made comfortable with the addition of articulating headrests, a firm but yet plush seat cushion, and chrome legs for additional appeal. The Nicolo is available in Black, Red, White, and Light Grey. Dimensions: Sofa: 86" L x 38.5"D x 29.5-36.6" H Love Seat: 72" L x 38.5"D x 29.5-36.6" H