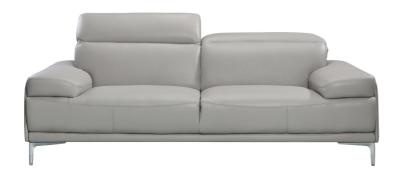

The Nicolo Sofa Set in Light Grey J&M Furniture is proud to introduce the Nicolo to our sofa set collection. The Nicolo collection emphasizes minimal and modern design, by presenting itself in a sleek and compact format, perfect for low profile contemporary spaces. The modern design is also made comfortable with the addition of articulating headrests, a firm but yet plush seat cushion, and chrome legs for additional appeal. The Nicolo is available in Black, Red, White, and Light Grey. Dimensions: Sofa: 86" L x 38.5"D x 29.5-36.6" H Love Seat: 72" L x 38.5"D x 29.5-36.6" H