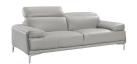

The Nicolo Sofa Set in Light Grey J&M Furniture is proud to introduce the Nicolo to our sofa set collection. The Nicolo collection emphasizes minimal and modern design, by presenting itself in a sleek and compact format, perfect for low profile contemporary spaces. The modern design is also made comfortable with the addition of articulating headrests, a firm but yet plush seat cushion, and chrome legs for additional appeal. The Nicolo is available in Black, Red, White, and Light Grey. Dimensions: Sofa: 86" L x 38.5"D x 29.5-36.6" H Love Seat: 72" L x 38.5"D x 29.5-36.6" H