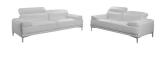

SKU: 1009810

Blythe Love Seat in White Regular Price: \$1,850.00 Special Price: \$1,258.00

|         | Height | Width | Depth |
|---------|--------|-------|-------|
| Overall | 36.60  | 72.00 | 38.50 |

The Nicolo Sofa Set in White J&M Furniture is proud to introduce the Nicolo to our sofa set collection. The Nicolo collection emphasizes minimal and modern design, by presenting itself in a sleek and compact format, perfect for low profile contemporary spaces. The modern design is also made comfortable with the addition of articulating headrests, a firm but yet plush seat cushion, and chrome legs for additional appeal. The Nicolo is available in Black, Red, White, and Light Grey. Dimensions: Sofa: 86" L x 38.5"D x 29.5-36.6" H Love Seat: 72" L x 38.5"D x 29.5-36.6" H