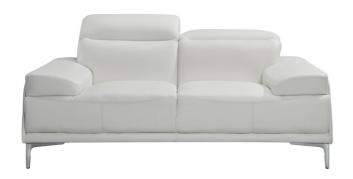

SKU: 1009810

Blythe Love Seat in White Regular Price: \$1,850.00 Special Price: \$1,258.00

|         | Height | Width | Depth |
|---------|--------|-------|-------|
| Overall | 36.60  | 72.00 | 38.50 |

The Nicolo Sofa Set in White J&M Furniture is proud to introduce the Nicolo to our sofa set collection. The Nicolo collection emphasizes minimal and modern design, by presenting itself in a sleek and compact format, perfect for low profile contemporary spaces. The modern design is also made comfortable with the addition of articulating headrests, a firm but yet plush seat cushion, and chrome legs for additional appeal. The Nicolo is available in Black, Red, White, and Light Grey. Dimensions: Sofa: 86" L x 38.5"D x 29.5-36.6" H Love Seat: 72" L x 38.5"D x 29.5-36.6" H