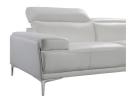

SKU: 1009810

Blythe Love Seat in White Regular Price: \$1,850.00 Special Price: \$1,258.00

|         | Height | Width | Depth |
|---------|--------|-------|-------|
| Overall | 36.60  | 72.00 | 38.50 |

The Nicolo Sofa Set in White J&M Furniture is proud to introduce the Nicolo to our sofa set collection. The Nicolo collection emphasizes minimal and modern design, by presenting itself in a sleek and compact format, perfect for low profile contemporary spaces. The modern design is also made comfortable with the addition of articulating headrests, a firm but yet plush seat cushion, and chrome legs for additional appeal. The Nicolo is available in Black, Red, White, and Light Grey. Dimensions: Sofa: 86" L x 38.5"D x 29.5-36.6" H Love Seat: 72" L x 38.5"D x 29.5-36.6" H