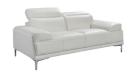

SKU: 1009810

Blythe Love Seat in White Regular Price: \$1,850.00 Special Price: \$1,258.00

|         | Height | Width | Depth |
|---------|--------|-------|-------|
| Overall | 36.60  | 72.00 | 38.50 |

The Nicolo Sofa Set in White J&M Furniture is proud to introduce the Nicolo to our sofa set collection. The Nicolo collection emphasizes minimal and modern design, by presenting itself in a sleek and compact format, perfect for low profile contemporary spaces. The modern design is also made comfortable with the addition of articulating headrests, a firm but yet plush seat cushion, and chrome legs for additional appeal. The Nicolo is available in Black, Red, White, and Light Grey. Dimensions: Sofa: 86" L x 38.5"D x 29.5-36.6" H Love Seat: 72" L x 38.5"D x 29.5-36.6" H