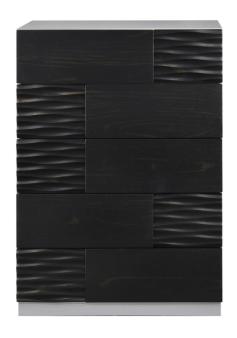

SKU: 1009911 Drew Chest

Regular Price: \$1,350.00 Special Price: \$918.00

|         | Height | Width | Depth |
|---------|--------|-------|-------|
| Overall | 43.30  | 30.10 | 19.20 |

Tribeca Modern bedroom J&M is proud to present the Tribeca Premium Bedroom. The headboard features black gloss that is complimented with plush grey upholstery for a decadent look with exceptional comfort. The case goods feature a mix of black gloss & grey gloss for a unique touch & feature quality soft close drawers for durability. The tribeca definitely brings refined luxury to the bedroom with a sleek design that entices. Available as a complete set or individual pieces. Dimensions: Queen: 84"L x 83"W x 44"H King: 100"L x 83"W x 44"H Dresser: 55"L x 17.5"W x 32"H Nightstand: 21"L x 16"W x 20"H Chest: 33"L x 19"W x 43"H