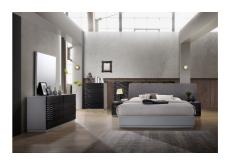

SKU: 1009911 Drew Chest

Regular Price: \$1,350.00 Special Price: \$918.00

|         | Height | Width | Depth |
|---------|--------|-------|-------|
| Overall | 43.30  | 30.10 | 19.20 |

Tribeca Modern bedroom J&M is proud to present the Tribeca Premium Bedroom. The headboard features black gloss that is complimented with plush grey upholstery for a decadent look with exceptional comfort. The case goods feature a mix of black gloss & grey gloss for a unique touch & feature quality soft close drawers for durability. The tribeca definitely brings refined luxury to the bedroom with a sleek design that entices. Available as a complete set or individual pieces. Dimensions: Queen: 84"L x 83"W x 44"H King: 100"L x 83"W x 44"H Dresser: 55"L x 17.5"W x 32"H Nightstand: 21"L x 16"W x 20"H Chest: 33"L x 19"W x 43"H