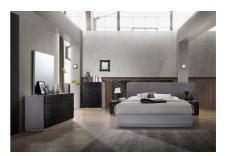

Tribeca Modern bedroom J&M is proud to present the Tribeca Premium Bedroom. The headboard features black gloss that is complimented with plush grey upholstery for a decadent look with exceptional comfort. The case goods feature a mix of black gloss & grey gloss for a unique touch & feature quality soft close drawers for durability. The tribeca definitely brings refined luxury to the bedroom with a sleek design that entices. Available as a complete set or individual pieces. Dimensions: Queen: 84"L x 83"W x 44"H King: 100"L x 83"W x 44"H Dresser: 55"L x 17.5"W x 32"H Nightstand: 21"L x 16"W x 20"H Chest: 33"L x 19"W x 43"H