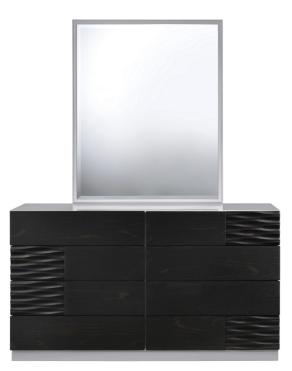

## memoky

SKU: 1009912 Drew Dresser & Mirror Regular Price: \$1,772.50 Special Price: \$1,205.30

|         | Height | Width | Depth |
|---------|--------|-------|-------|
| Overall | 30.70  | 54.90 | 16.60 |