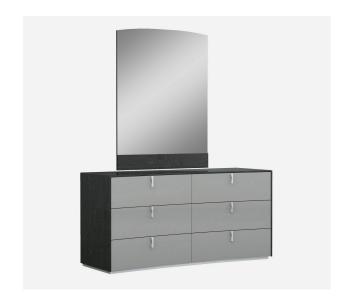

SKU: 1009943 Rikki Dresser

Regular Price: \$1,957.50 Special Price: \$1,331.10

|         | Height | Width | Depth |
|---------|--------|-------|-------|
| Overall | 30.00  | 61.50 | 21.00 |

Vera Modern Bedroom J&M is proud to present the Vera premium bedroom set. Grand in both scale and beauty, The Vera's strong appearance features a bold headboard distinguished by an appealing eco pelle rolled headboard. The low profile chrome feet provide a crisp accent. Crafted from durable wood veneer and finished in a 3 layer lacquer finish, this timeless collection is expertly constructed for durability. The casegoods feature quality soft close drawers .The Vera premium bedroom is the perfect way to adorn any bedroom . Dimensions: Queen: 66"L x 81.5"W x 50.5"H King: 82"L x 81.5"W x 50.5"H Dresser: 61.5"L x 21"W x 30"H Mirror: 35.5"L x 1"W x 47"H Nightstand: 23.5"L x 17"W x 18.5"H Chest: 31"L x 19"W x 45.5"H