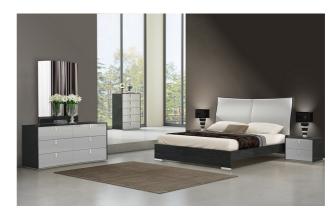

SKU: 1009943 Rikki Dresser

Regular Price: \$1,957.50 Special Price: \$1,331.10

|         | Height | Width | Depth |
|---------|--------|-------|-------|
| Overall | 30.00  | 61.50 | 21.00 |

Vera Modern Bedroom J&M is proud to present the Vera premium bedroom set. Grand in both scale and beauty, The Vera's strong appearance features a bold headboard distinguished by an appealing eco pelle rolled headboard. The low profile chrome feet provide a crisp accent. Crafted from durable wood veneer and finished in a 3 layer lacquer finish, this timeless collection is expertly constructed for durability. The casegoods feature quality soft close drawers .The Vera premium bedroom is the perfect way to adorn any bedroom . Dimensions: Queen: 66"L x 81.5"W x 50.5"H King: 82"L x 81.5"W x 50.5"H Dresser: 61.5"L x 21"W x 30"H Mirror: 35.5"L x 1"W x 47"H Nightstand: 23.5"L x 17"W x 18.5"H Chest: 31"L x 19"W x 45.5"H