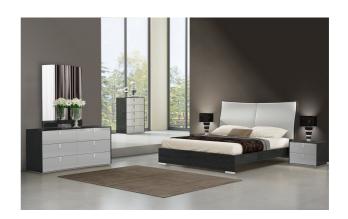

SKU: 1009947 Rikki Queen Bed Regular Price: \$1,722.50 Special Price: \$1,171.30

|         | Height | Width | Depth |
|---------|--------|-------|-------|
| Overall | 50.50  | 66.00 | 81.50 |

Vera Modern Bedroom J&M is proud to present the Vera premium bedroom set. Grand in both scale and beauty, The Vera's strong appearance features a bold headboard distinguished by an appealing eco pelle rolled headboard. The low profile chrome feet provide a crisp accent. Crafted from durable wood veneer and finished in a 3 layer lacquer finish, this timeless collection is expertly constructed for durability. The casegoods feature quality soft close drawers .The Vera premium bedroom is the perfect way to adorn any bedroom . Dimensions: Queen: 66"L x 81.5"W x 50.5"H King: 82"L x 81.5"W x 50.5"H Dresser: 61.5"L x 21"W x 30"H Mirror: 35.5"L x 1"W x 47"H Nightstand: 23.5"L x 17"W x 18.5"H Chest: 31"L x 19"W x 45.5"H