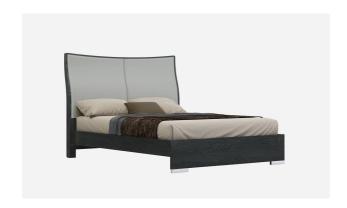

SKU: 1009947 Rikki Queen Bed Regular Price: \$1,722.50 Special Price: \$1,171.30

|         | Height | Width | Depth |
|---------|--------|-------|-------|
| Overall | 50.50  | 66.00 | 81.50 |

Vera Modern Bedroom J&M is proud to present the Vera premium bedroom set. Grand in both scale and beauty, The Vera's strong appearance features a bold headboard distinguished by an appealing eco pelle rolled headboard. The low profile chrome feet provide a crisp accent. Crafted from durable wood veneer and finished in a 3 layer lacquer finish, this timeless collection is expertly constructed for durability. The casegoods feature quality soft close drawers .The Vera premium bedroom is the perfect way to adorn any bedroom . Dimensions: Queen: 66"L x 81.5"W x 50.5"H King: 82"L x 81.5"W x 50.5"H Dresser: 61.5"L x 21"W x 30"H Mirror: 35.5"L x 1"W x 47"H Nightstand: 23.5"L x 17"W x 18.5"H Chest: 31"L x 19"W x 45.5"H