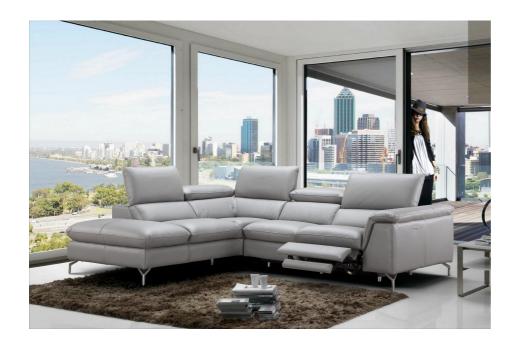

Special Price: \$5,183.30

Viola Premium Leather Sectional J&M is proud to introduce Viola to our premium sectionals. We are very excited to offer our customers another options with a power recliner. This sectional is crafted from the thickest and most durable leather featuring five adjustable headrests for greater comfort. This sectional can be ordered in a variety of colors for you to imbue your living room setting.