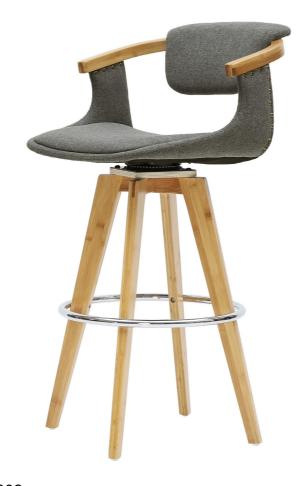

## SKU: 1010002 Darwin Fabric Bamboo Bar Stool In Stokes Gray/Natural Regular Price: \$310.00 Special Price: \$223.00

|         | Height | Width | Depth |
|---------|--------|-------|-------|
| Overall | 40.00  | 22.00 | 22.50 |

Darwin 360-degree-swivel barstool with bamboo legs is a first-rate example of how classic forms evolve to become modern-day favorites. In the tradition of iconic Mid-Century Modern design, this open, airy chair's shell is made from bent wood; it's upholstered in a versatile and on-trend fabric called Stokes Gray; and it's supported by legs crafted from bamboo, a renewable material that resonates with shoppers who want to balance home fashion with their concern for the earth's natural resources. Bronze nailheads are placed by hand to enhance the chair's curves. Also available in Stokes Linen color upholstery.