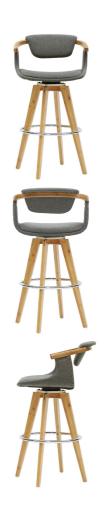

## SKU: 1010002 Darwin Fabric Bamboo Bar Stool In Stokes Gray/Natural Regular Price: \$310.00 Special Price: \$223.00

|         | Height | Width | Depth |
|---------|--------|-------|-------|
| Overall | 40.00  | 22.00 | 22.50 |

Darwin 360-degree-swivel barstool with bamboo legs is a first-rate example of how classic forms evolve to become modern-day favorites. In the tradition of iconic Mid-Century Modern design, this open, airy chair's shell is made from bent wood; it's upholstered in a versatile and on-trend fabric called Stokes Gray; and it's supported by legs crafted from bamboo, a renewable material that resonates with shoppers who want to balance home fashion with their concern for the earth's natural resources. Bronze nailheads are placed by hand to enhance the chair's curves. Also available in Stokes Linen color upholstery.