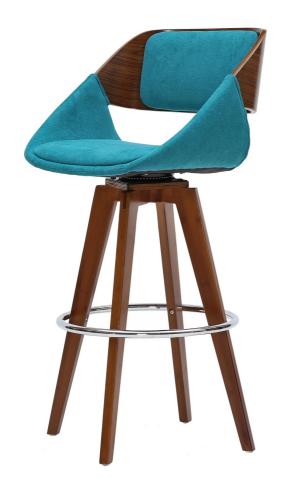

SKU: 1010006

Special Price: \$237.00

Cyprus Fabric Bar Stool In Santorini Teal/Walnut Height Width Depth Regular Price: \$330.00 39.96 20.00 20.00 Overall

Your home's kitchen island will stand apart from the others when you select the Cyprus 360-degree-swivel barstool. What's more, family members and guests will want to linger, since the barstool's back cushion, upholstered seat and flared arms are designed to cradle the sitter. The exposed bent-wood walnut frame and walnut-finished legs are the foundation of this Mid-Century-inspired design, which is shown here in the Santorini Teal fabric. The circular leg support is chrome. Some assembly required, available in Santorini Teal and Santorini Sand, 29.50" seat height.