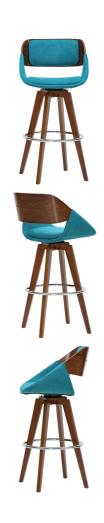

SKU: 1010006

Special Price: \$237.00

Cyprus Fabric Bar Stool In Santorini Teal/Walnut Height Width Depth Regular Price: \$330.00 39.96 20.00 20.00 Overall

Your home's kitchen island will stand apart from the others when you select the Cyprus 360-degree-swivel barstool. What's more, family members and guests will want to linger, since the barstool's back cushion, upholstered seat and flared arms are designed to cradle the sitter. The exposed bent-wood walnut frame and walnut-finished legs are the foundation of this Mid-Century-inspired design, which is shown here in the Santorini Teal fabric. The circular leg support is chrome. Some assembly required, available in Santorini Teal and Santorini Sand, 29.50" seat height.