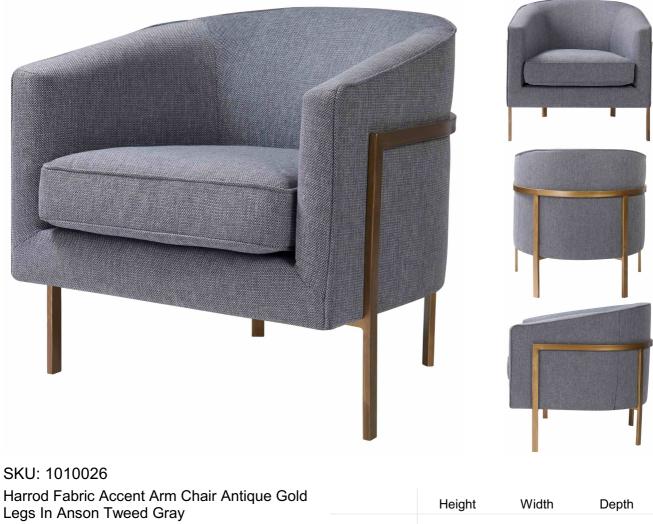

## memoky

Hairou Pablic Accent Ann Chair Antique GoldHeightWidthDepthLegs In Anson Tweed GrayOverall30.0030.0032.00Special Price: \$720.00Special Price: \$720.00Special Price: \$720.00Special Price: \$720.00Special Price: \$720.00

Painted steel wraps around the curved seat of Harrod, an accent chair that suits several rooms in the home, including the living room, a bedroom or a home office. A menswear-inspired fabric called Anson Tweed Gray Harrod is both casual and dressy, too. Fully assembled, available in Vintage Midnight bonded leather and Tweed Gray fabric upholstery.