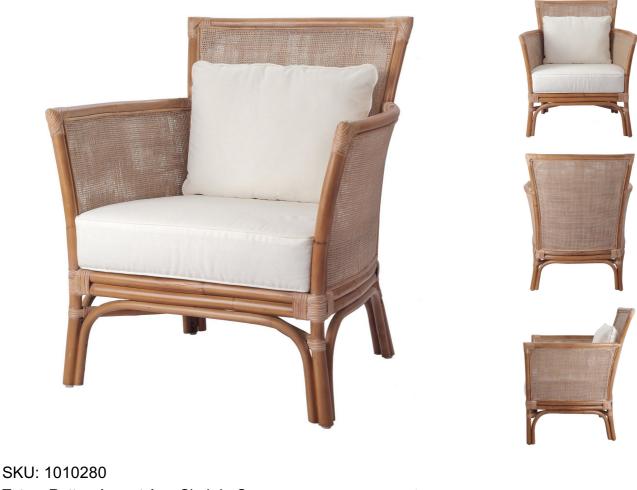

Add an island living flair to interiors with the casual Tatum seating collection. This rattan collection includes a lounge chair with inviting flared arms that seem to say, "Welcome!" Wrapped joints and an airy cane back and arm panels stand up to everyday use indoors. The seat and back cushions are removable. Fully Assembled, available in Canary Brown.