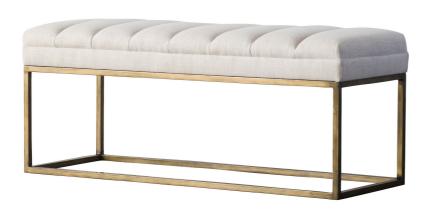

SKU: 1010313

Darius Fabric Bench In Shortbread

Regular Price: \$563.00

Special Price: \$405.00

|         | Height | Width | Depth |
|---------|--------|-------|-------|
| Overall | 19.50  | 48.00 | 17.50 |

No risks, only rewards when you choose the Darius channel-stitched bench. It's able to transition to nearly any room in the home, wherever and whenever extra seating is needed. Darius measures 48 inches wide and 17.5 inches deep, and it's available in two versatile fabric options, a woven named Shortbread or a leather-like option called Nubuck Chocolate. The steel base is painted a color called Brushed Gold. Fully Assembled.