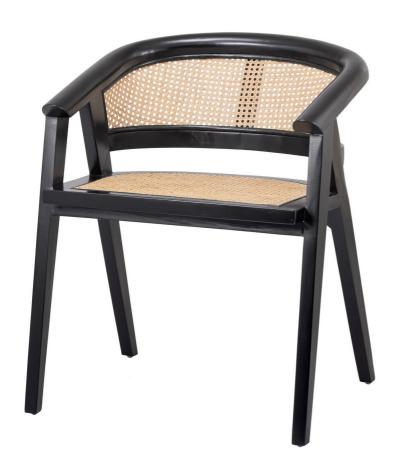

The 19-inch-high Seine dining chair makes a bold statement in the dining room, but it's equally captivating as a stand-alone accent chair elsewhere in the home. The mahogany wood frame receives a dramatic Black finish that's complemented by Natural rattan on the seat and low-profile back.