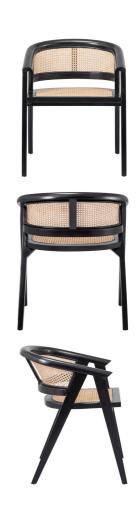

The 19-inch-high Seine dining chair makes a bold statement in the dining room, but it's equally captivating as a stand-alone accent chair elsewhere in the home. The mahogany wood frame receives a dramatic Black finish that's complemented by Natural rattan on the seat and low-profile back.