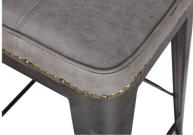

Strike the right notes of both urban charms and family-friendly comfort with the Metropolis seating collection. Choose from two colors — Vintage Black or Vintage Mist Gray (shown) — for the faux leather seats; the Gunmetal finish, meanwhile, is standard for the powder-coated frame. Decorative nailheads frame the seat cushions, and they unify the three seating heights available: chair, counter and bar. Metropolis seating can be paired with NPD metal tables of the same name, and they complement wood table styles, too. Some assembly required, 27.5" seat height, set of 4.