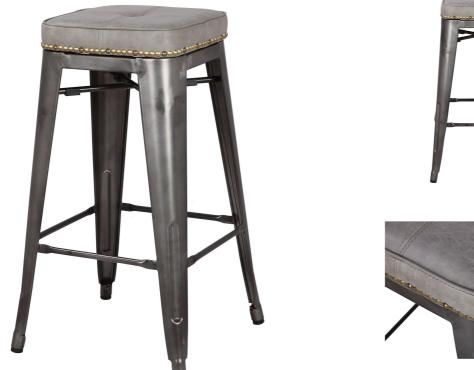

SKU: 1010481 Metropolis Metal Backless Counter Stool In Vintage Mist Gray Regular Price: \$532.00 Special Price: \$380.00

|         | Height | Width | Depth |
|---------|--------|-------|-------|
| Overall | 27.50  | 17.00 | 17.00 |

Strike the right notes of both urban charms and family-friendly comfort with the Metropolis seating collection. Choose from two colors — Vintage Black or Vintage Mist Gray (shown) — for the faux leather seats; the Gunmetal finish, meanwhile, is standard for the powder-coated frame. Decorative nailheads frame the seat cushions, and they unify the three seating heights available: chair, counter and bar. Metropolis seating can be paired with NPD metal tables of the same name, and they complement wood table styles, too. Some assembly required, 27.5" seat height, set of 4.