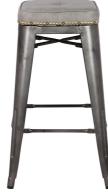

SKU: 1010481 Metropolis Metal Backless Counter Stool In Vintage Mist Gray Regular Price: \$532.00 Special Price: \$380.00

|         | Height | Width | Depth |
|---------|--------|-------|-------|
| Overall | 27.50  | 17.00 | 17.00 |

Strike the right notes of both urban charms and family-friendly comfort with the Metropolis seating collection. Choose from two colors — Vintage Black or Vintage Mist Gray (shown) — for the faux leather seats; the Gunmetal finish, meanwhile, is standard for the powder-coated frame. Decorative nailheads frame the seat cushions, and they unify the three seating heights available: chair, counter and bar. Metropolis seating can be paired with NPD metal tables of the same name, and they complement wood table styles, too. Some assembly required, 27.5" seat height, set of 4.