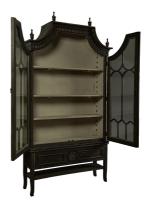

## memoky

SKU: 1010843 Reims Cathedral Black Arched Cabinet Price: \$3,551.85

|         | Height | Width | Depth |
|---------|--------|-------|-------|
| Overall | 93.00  | 50.00 | 14.00 |

The quiet elegance of this cabinet is achieved by combining the timeless charm of chinoiserie details with a softly modern charcoal and brown finish. The light grey interior features fully adjustable shelves with plate grooves and there is a cunning concealed drawer behind the apron. A recessed shelf is tucked between the legs, providing a perfect place for a favorite platter or your favorite mis-en-place bowls. Turned finials adorn the pagoda top, but may be removed for a sleeker appearance.