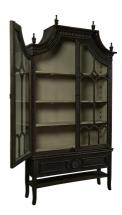

## memoky

SKU: 1010843 Reims Cathedral Black Arched Cabinet Price: \$3,551.85

|         | Height | Width | Depth |
|---------|--------|-------|-------|
| Overall | 93.00  | 50.00 | 14.00 |

The quiet elegance of this cabinet is achieved by combining the timeless charm of chinoiserie details with a softly modern charcoal and brown finish. The light grey interior features fully adjustable shelves with plate grooves and there is a cunning concealed drawer behind the apron. A recessed shelf is tucked between the legs, providing a perfect place for a favorite platter or your favorite mis-en-place bowls. Turned finials adorn the pagoda top, but may be removed for a sleeker appearance.