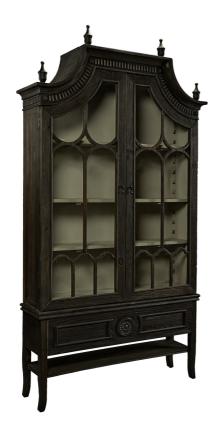

## memoky

SKU: 1010843 Reims Cathedral Black Arched Cabinet Price: \$3,551.85

|         | Height | Width | Depth |
|---------|--------|-------|-------|
| Overall | 93.00  | 50.00 | 14.00 |

The quiet elegance of this cabinet is achieved by combining the timeless charm of chinoiserie details with a softly modern charcoal and brown finish. The light grey interior features fully adjustable shelves with plate grooves and there is a cunning concealed drawer behind the apron. A recessed shelf is tucked between the legs, providing a perfect place for a favorite platter or your favorite mis-en-place bowls. Turned finials adorn the pagoda top, but may be removed for a sleeker appearance.