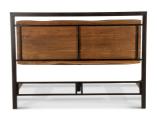

SKU: 1010957

Aspen Acacia Wood King Bed in Walnut Finish

Regular Price: \$1,980.00 Special Price: \$1,683.00

|         | Height | Width | Depth |
|---------|--------|-------|-------|
| Overall | 52.00  | 80.00 | 85.00 |

The faux live-edge and deep walnut finish of the furniture in our Aspen collection is a warm contrast to the sleek perfection of their steel bases. Crafted from solid acacia wood and reclaimed iron, each piece features heirloom-quality techniques to ensure durability for years to come. Combining organic silhouettes with modern details for a casual and transitional style, this hand-crafted faux live edge king bed frame is made with acacia wood featuring uneven edges and butterfly joinery detailing on the headboard and footboard. The catalyzed water-based walnut finish on the wood creates an amazing luminosity that evokes beauty from every angle while also being durable for daily use. The headboard and footboard are each framed by square, U-shaped recycled iron tubing in antique zinc finish, creating a fusion of modern and contemporary elements. This king bed frame requires assembly and is made with materials of the finest quality, making it the perfect place for resting your head at night.