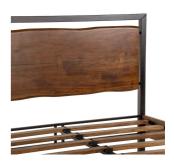

SKU: 1010957

Aspen Acacia Wood King Bed in Walnut Finish

Regular Price: \$1,980.00 Special Price: \$1,683.00

|         | Height | Width | Depth |
|---------|--------|-------|-------|
| Overall | 52.00  | 80.00 | 85.00 |

The faux live-edge and deep walnut finish of the furniture in our Aspen collection is a warm contrast to the sleek perfection of their steel bases. Crafted from solid acacia wood and reclaimed iron, each piece features heirloom-quality techniques to ensure durability for years to come. Combining organic silhouettes with modern details for a casual and transitional style, this hand-crafted faux live edge king bed frame is made with acacia wood featuring uneven edges and butterfly joinery detailing on the headboard and footboard. The catalyzed water-based walnut finish on the wood creates an amazing luminosity that evokes beauty from every angle while also being durable for daily use. The headboard and footboard are each framed by square, U-shaped recycled iron tubing in antique zinc finish, creating a fusion of modern and contemporary elements. This king bed frame requires assembly and is made with materials of the finest quality, making it the perfect place for resting your head at night.