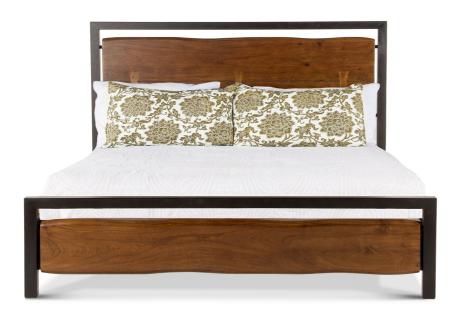

SKU: 1010957

Aspen Acacia Wood King Bed in Walnut Finish

Regular Price: \$1,980.00 Special Price: \$1,683.00

|         | Height | Width | Depth |
|---------|--------|-------|-------|
| Overall | 52.00  | 80.00 | 85.00 |

The faux live-edge and deep walnut finish of the furniture in our Aspen collection is a warm contrast to the sleek perfection of their steel bases. Crafted from solid acacia wood and reclaimed iron, each piece features heirloom-quality techniques to ensure durability for years to come. Combining organic silhouettes with modern details for a casual and transitional style, this hand-crafted faux live edge king bed frame is made with acacia wood featuring uneven edges and butterfly joinery detailing on the headboard and footboard. The catalyzed water-based walnut finish on the wood creates an amazing luminosity that evokes beauty from every angle while also being durable for daily use. The headboard and footboard are each framed by square, U-shaped recycled iron tubing in antique zinc finish, creating a fusion of modern and contemporary elements. This king bed frame requires assembly and is made with materials of the finest quality, making it the perfect place for resting your head at night.