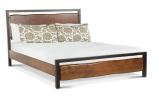

SKU: 1010957

Aspen Acacia Wood King Bed in Walnut Finish

Regular Price: \$1,980.00 Special Price: \$1,683.00

|         | Height | Width | Depth |
|---------|--------|-------|-------|
| Overall | 52.00  | 80.00 | 85.00 |

The faux live-edge and deep walnut finish of the furniture in our Aspen collection is a warm contrast to the sleek perfection of their steel bases. Crafted from solid acacia wood and reclaimed iron, each piece features heirloom-quality techniques to ensure durability for years to come. Combining organic silhouettes with modern details for a casual and transitional style, this hand-crafted faux live edge king bed frame is made with acacia wood featuring uneven edges and butterfly joinery detailing on the headboard and footboard. The catalyzed water-based walnut finish on the wood creates an amazing luminosity that evokes beauty from every angle while also being durable for daily use. The headboard and footboard are each framed by square, U-shaped recycled iron tubing in antique zinc finish, creating a fusion of modern and contemporary elements. This king bed frame requires assembly and is made with materials of the finest quality, making it the perfect place for resting your head at night.