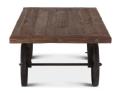

SKU: 1011024

Industrial Loft 64-Inch Reclaimed Teak Coffee Height Width Depth Table with Antique Zinc Wheels Overall 18.00 63.00 30.00

Price: \$983.00

Recycled wood and iron fuse together in our Industrial Loft collection to create eclectic pieces of furniture. Crafted exclusively from reclaimed materials, each piece in this unique collection features fine details such as adjustable hand cranks for a vintage look that blends art and function. This coffee table's legs are wheels of recycled iron in antique zinc finish, which are operable affording ease of transportability. The coffee table features a panel design in the reclaimed teak on the table top that is wrapped in a water-based, catalyzed, natural teak finish offering durability for daily use. This hand-crafted coffee table makes for beautiful fusion of natural and industrial elements. This coffee table requires some light assembly, and with materials of the finest quality, this unique industrial coffee table will be an effortless addition to any home.