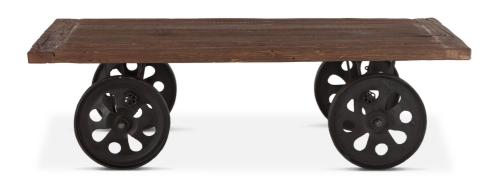

SKU: 1011024

Industrial Loft 64-Inch Reclaimed Teak Coffee Height Width Depth Table with Antique Zinc Wheels Overall 18.00 63.00 30.00

Price: \$983.00

Recycled wood and iron fuse together in our Industrial Loft collection to create eclectic pieces of furniture. Crafted exclusively from reclaimed materials, each piece in this unique collection features fine details such as adjustable hand cranks for a vintage look that blends art and function. This coffee table's legs are wheels of recycled iron in antique zinc finish, which are operable affording ease of transportability. The coffee table features a panel design in the reclaimed teak on the table top that is wrapped in a water-based, catalyzed, natural teak finish offering durability for daily use. This hand-crafted coffee table makes for beautiful fusion of natural and industrial elements. This coffee table requires some light assembly, and with materials of the finest quality, this unique industrial coffee table will be an effortless addition to any home.