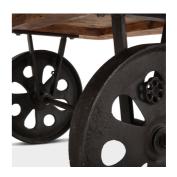

SKU: 1011024

Industrial Loft 64-Inch Reclaimed Teak Coffee Height Width Depth Table with Antique Zinc Wheels Overall 18.00 63.00 30.00

Price: \$983.00

Recycled wood and iron fuse together in our Industrial Loft collection to create eclectic pieces of furniture. Crafted exclusively from reclaimed materials, each piece in this unique collection features fine details such as adjustable hand cranks for a vintage look that blends art and function. This coffee table's legs are wheels of recycled iron in antique zinc finish, which are operable affording ease of transportability. The coffee table features a panel design in the reclaimed teak on the table top that is wrapped in a water-based, catalyzed, natural teak finish offering durability for daily use. This hand-crafted coffee table makes for beautiful fusion of natural and industrial elements. This coffee table requires some light assembly, and with materials of the finest quality, this unique industrial coffee table will be an effortless addition to any home.