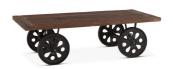

SKU: 1011024

Industrial Loft 64-Inch Reclaimed Teak Coffee Height Width Depth Table with Antique Zinc Wheels Overall 18.00 63.00 30.00

Price: \$983.00

Recycled wood and iron fuse together in our Industrial Loft collection to create eclectic pieces of furniture. Crafted exclusively from reclaimed materials, each piece in this unique collection features fine details such as adjustable hand cranks for a vintage look that blends art and function. This coffee table's legs are wheels of recycled iron in antique zinc finish, which are operable affording ease of transportability. The coffee table features a panel design in the reclaimed teak on the table top that is wrapped in a water-based, catalyzed, natural teak finish offering durability for daily use. This hand-crafted coffee table makes for beautiful fusion of natural and industrial elements. This coffee table requires some light assembly, and with materials of the finest quality, this unique industrial coffee table will be an effortless addition to any home.