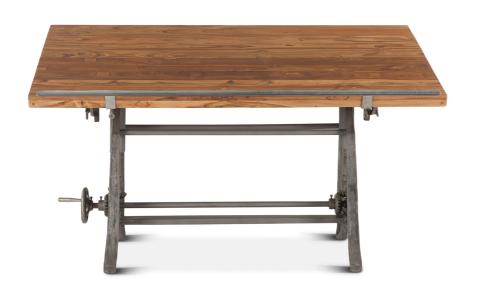

SKU: 1011031

Industrial Loft 62-Inch Reclaimed Teak Wood

Drafting Desk with Adjustable Crank

Regular Price: \$2,912.00 Special Price: \$2,475.20

|         | Height | Width | Depth |
|---------|--------|-------|-------|
| Overall | 33.00  | 63.00 | 31.00 |

Recycled wood and iron fuse together in our Industrial Loft collection to create eclectic pieces of furniture. Crafted exclusively from reclaimed materials, each piece in this unique collection features fine details such as adjustable hand cranks for a vintage look that blends art and function. This hand-crafted drafting desk has a reclaimed teak wood top featuring clean edges, and the water-based catalyzed natural finish on the wood offers durability while showcasing the natural grain of the wood. Affixed to either end of the base of the table top are two rods that fit into the recycled iron base where the industrial crank mechanism is connected to an antique styled handle, allowing the table's top to be horizontal or slanted up to a 90 degree angle; whatever height works best for your needs. The sleek, hand-forged iron base in gun metal finish creates a beautiful fusion of natural and industrial elements with the teak wood top. This drafting desk requires assembly, and with eco-friendly materials of the finest quality, it will be an effortless addition to any home.