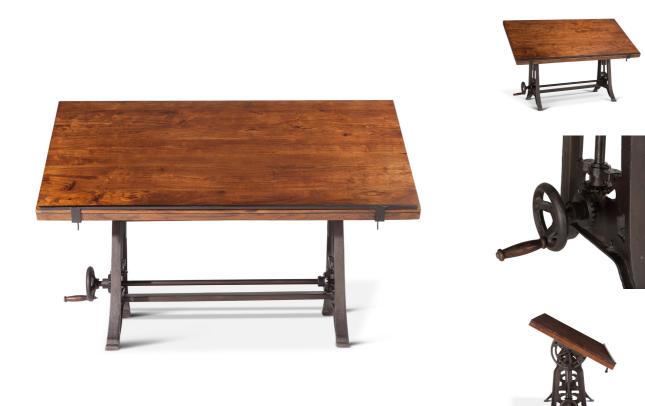

Recycled wood and iron fuse together in our Industrial Loft collection to create eclectic pieces of furniture. Crafted exclusively from reclaimed materials, each piece in this unique collection features fine details such as adjustable hand cranks for a vintage look that blends art and function. This hand-crafted drafting desk has a reclaimed teak wood top featuring clean edges, and the water-based catalyzed walnut finish on the wood offers durability while showcasing the natural grain of the wood. Affixed to either end of the base of the table top are two rods that fit into the recycled iron base where the industrial crank mechanism is connected to an antique styled handle, allowing the table's top to be horizontal or slanted up to a 90 degree angle; whatever height works best for your needs. The sleek, hand-forged iron base in antique zinc finish creates a beautiful fusion of natural and industrial elements with the teak wood top. This drafting desk requires assembly, and with eco-friendly materials of the finest quality, it will be an effortless addition to any home.