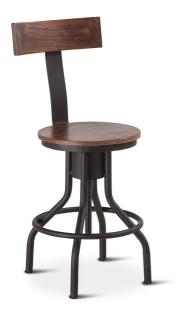

SKU: 1011043

Industrial Modern Acacia Wood Adjustable Bar

Stool

Regular Price: \$393.00 Special Price: \$334.05

|         | Height | Width | Depth |
|---------|--------|-------|-------|
| Overall | 35.50  | 15.00 | 15.00 |

Recycled wood and iron fuse together in our Industrial Modern collection to create eclectic pieces of furniture. Crafted exclusively from reclaimed materials, each piece in this unique collection features fine details such as adjustable hand cranks for a vintage look that blends art and function. This adjustable bar stool features a round seat and curved seat back, both made of solid acacia wood in a warm walnut finish. The seat features a swivel mechanism and is framed in an iron base with an antique styled footrest. The industrial swivel mechanism adjusts the chair height from 36 to 44 inches. This pre-assembled Industrial Modern bar stool is ready-to-use and of the finest quality, and with its industrial feel, it will make an effortless addition to any home.