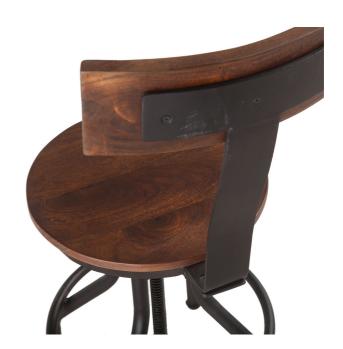

Recycled wood and iron fuse together in our Industrial Modern collection to create eclectic pieces of furniture. Crafted exclusively from reclaimed materials, each piece in this unique collection features fine details such as adjustable hand cranks for a vintage look that blends art and function. This adjustable bar stool features a round seat and curved seat back, both made of solid acacia wood in a warm walnut finish. The seat features a swivel mechanism and is framed in an iron base with an antique styled footrest. The industrial swivel mechanism adjusts the chair height from 36 to 44 inches. This pre-assembled Industrial Modern bar stool is ready-to-use and of the finest quality, and with its industrial feel, it will make an effortless addition to any home.