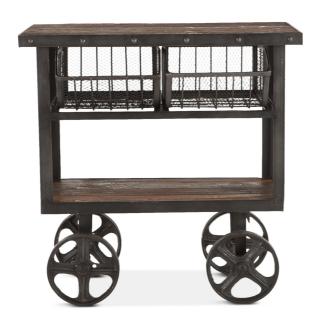

Width

Depth

SKU: 1011058

Industrial Teak 36-Inch Reclaimed Teak Utility
Cart with Gray Zinc Wheels
Height

Regular Price: \$1,736.25 Overall 36.00 36.50 21.50

Special Price: \$1,145.92

Reclaimed teak wood and a mixture of hand-forged and cast iron fuse together to create an eclectic assortment of accent pieces in the Industrial Teak collection. Crafted exclusively from reclaimed materials, each piece in this collection is visually stunning and is sure to make a lasting impact in your home while simultaneously preserving valuable natural resources. The utility carts of the Industrial Teak collection are unique pieces of furniture that can offer a variety of uses for your home. This utility cart's frame is recycled iron in gray zinc finish, along with the four operable wheels affixed to the base that afford ease of transportability. With two chickenwire style drawers, you can use this cart to house anything from office or kitchen supplies to your favorite knick knacks. The utility cart features a panel design in the reclaimed teak on the top and bottom shelf that is wrapped in a water-based, catalyzed, weathered walnut finish offering durability for daily use. Use this small utility cart to accent any room in your home with a functional, industrial piece of furniture.