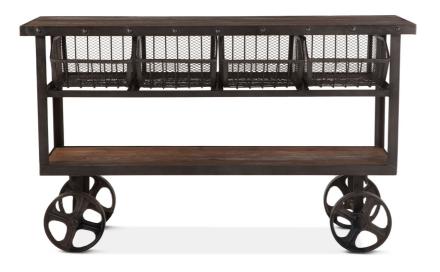

Depth

21.50

Width

60.50

Height

36.00

SKU: 1011060

Industrial Teak 60-Inch Reclaimed Teak Utility

Cart with Gray Zinc Wheels

Regular Price: \$2,298.75 Overall

Special Price: \$1,517.17

Reclaimed teak wood and a mixture of hand-forged and cast iron fuse together to create an eclectic assortment of accent pieces in the Industrial Teak collection. Crafted exclusively from reclaimed materials, each piece in this collection is visually stunning and is sure to make a lasting impact in your home while simultaneously preserving valuable natural resources. The utility carts of the Industrial Teak collection are unique pieces of furniture that can offer a variety of uses for your home. This utility cart's frame is recycled iron in gray zinc finish, along with the four operable wheels affixed to the base that afford ease of transportability. With four chickenwire style drawers, you can use this cart to house anything from office or kitchen supplies to your favorite knick knacks. The utility cart features a panel design in the reclaimed teak on the top and bottom shelf that is wrapped in a water-based, catalyzed, weathered walnut finish offering durability for daily use. Use this large utility cart to accent any room in your home with a functional, industrial piece of furniture.