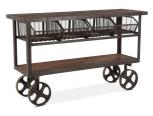

Depth

21.50

Width

60.50

Height

36.00

SKU: 1011060

Industrial Teak 60-Inch Reclaimed Teak Utility

Cart with Gray Zinc Wheels

Regular Price: \$2,298.75 Overall

Special Price: \$1,517.17

Reclaimed teak wood and a mixture of hand-forged and cast iron fuse together to create an eclectic assortment of accent pieces in the Industrial Teak collection. Crafted exclusively from reclaimed materials, each piece in this collection is visually stunning and is sure to make a lasting impact in your home while simultaneously preserving valuable natural resources. The utility carts of the Industrial Teak collection are unique pieces of furniture that can offer a variety of uses for your home. This utility cart's frame is recycled iron in gray zinc finish, along with the four operable wheels affixed to the base that afford ease of transportability. With four chickenwire style drawers, you can use this cart to house anything from office or kitchen supplies to your favorite knick knacks. The utility cart features a panel design in the reclaimed teak on the top and bottom shelf that is wrapped in a water-based, catalyzed, weathered walnut finish offering durability for daily use. Use this large utility cart to accent any room in your home with a functional, industrial piece of furniture.