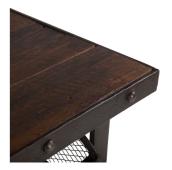

Cart with Gray Zinc Wheels

Regular Price: \$2,298.75 Overall

Special Price: \$1,517.17

Reclaimed teak wood and a mixture of hand-forged and cast iron fuse together to create an eclectic assortment of accent pieces in the Industrial Teak collection. Crafted exclusively from reclaimed materials, each piece in this collection is visually stunning and is sure to make a lasting impact in your home while simultaneously preserving valuable natural resources. The utility carts of the Industrial Teak collection are unique pieces of furniture that can offer a variety of uses for your home. This utility cart's frame is recycled iron in gray zinc finish, along with the four operable wheels affixed to the base that afford ease of transportability. With four chickenwire style drawers, you can use this cart to house anything from office or kitchen supplies to your favorite knick knacks. The utility cart features a panel design in the reclaimed teak on the top and bottom shelf that is wrapped in a water-based, catalyzed, weathered walnut finish offering durability for daily use. Use this large utility cart to accent any room in your home with a functional, industrial piece of furniture.