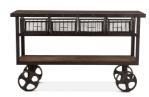

Depth

21.50

Width

60.50

Height

36.00

SKU: 1011060

Industrial Teak 60-Inch Reclaimed Teak Utility

Cart with Gray Zinc Wheels

Regular Price: \$2,298.75 Overall

Special Price: \$1,517.17

Reclaimed teak wood and a mixture of hand-forged and cast iron fuse together to create an eclectic assortment of accent pieces in the Industrial Teak collection. Crafted exclusively from reclaimed materials, each piece in this collection is visually stunning and is sure to make a lasting impact in your home while simultaneously preserving valuable natural resources. The utility carts of the Industrial Teak collection are unique pieces of furniture that can offer a variety of uses for your home. This utility cart's frame is recycled iron in gray zinc finish, along with the four operable wheels affixed to the base that afford ease of transportability. With four chickenwire style drawers, you can use this cart to house anything from office or kitchen supplies to your favorite knick knacks. The utility cart features a panel design in the reclaimed teak on the top and bottom shelf that is wrapped in a water-based, catalyzed, weathered walnut finish offering durability for daily use. Use this large utility cart to accent any room in your home with a functional, industrial piece of furniture.