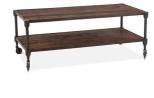

SKU: 1011061

Industrial Teak 48-Inch Reclaimed Teak Coffee
Table with Gray Zinc Wheels

Regular Price: \$1,200.00

Overall

Width
Depth
18.00
48.00
24.00

Special Price: \$880.00

Reclaimed teak wood and a mixture of hand-forged and cast iron fuse together to create an eclectic assortment of accent pieces in the Industrial Teak collection. Crafted exclusively from reclaimed materials, each piece in this collection is visually stunning and is sure to make a lasting impact in your home while simultaneously preserving valuable natural resources. Furniture of the Industrial Teak collection are unique pieces that can offer a variety of uses for your home. This coffee table's frame is recycled iron in gray zinc finish, along with the four operable wheels affixed to the base that afford ease of transportability. Like any standard coffee table, there is a shelf below the table to hold all your favorite games and magazines. The coffee table features a panel design in the reclaimed teak on the table top and shelf that is wrapped in a water-based, catalyzed, weathered walnut finish offering durability for daily use.