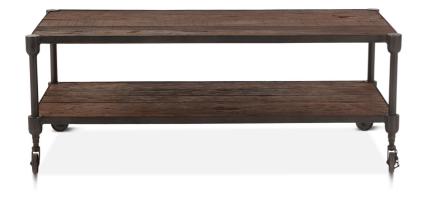

SKU: 1011061

Industrial Teak 48-Inch Reclaimed Teak Coffee
Table with Gray Zinc Wheels

Regular Price: \$1,200.00

Overall

Width
Depth
18.00
48.00
24.00

Special Price: \$880.00

Reclaimed teak wood and a mixture of hand-forged and cast iron fuse together to create an eclectic assortment of accent pieces in the Industrial Teak collection. Crafted exclusively from reclaimed materials, each piece in this collection is visually stunning and is sure to make a lasting impact in your home while simultaneously preserving valuable natural resources. Furniture of the Industrial Teak collection are unique pieces that can offer a variety of uses for your home. This coffee table's frame is recycled iron in gray zinc finish, along with the four operable wheels affixed to the base that afford ease of transportability. Like any standard coffee table, there is a shelf below the table to hold all your favorite games and magazines. The coffee table features a panel design in the reclaimed teak on the table top and shelf that is wrapped in a water-based, catalyzed, weathered walnut finish offering durability for daily use.