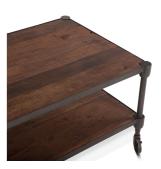

SKU: 1011061

Industrial Teak 48-Inch Reclaimed Teak Coffee
Table with Gray Zinc Wheels

Regular Price: \$1,200.00

Overall

Width
Depth
18.00
48.00
24.00

Special Price: \$880.00

Reclaimed teak wood and a mixture of hand-forged and cast iron fuse together to create an eclectic assortment of accent pieces in the Industrial Teak collection. Crafted exclusively from reclaimed materials, each piece in this collection is visually stunning and is sure to make a lasting impact in your home while simultaneously preserving valuable natural resources. Furniture of the Industrial Teak collection are unique pieces that can offer a variety of uses for your home. This coffee table's frame is recycled iron in gray zinc finish, along with the four operable wheels affixed to the base that afford ease of transportability. Like any standard coffee table, there is a shelf below the table to hold all your favorite games and magazines. The coffee table features a panel design in the reclaimed teak on the table top and shelf that is wrapped in a water-based, catalyzed, weathered walnut finish offering durability for daily use.