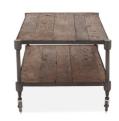

SKU: 1011061

Industrial Teak 48-Inch Reclaimed Teak Coffee
Table with Gray Zinc Wheels

Regular Price: \$1,200.00

Overall

Width
Depth
18.00
48.00
24.00

Special Price: \$880.00

Reclaimed teak wood and a mixture of hand-forged and cast iron fuse together to create an eclectic assortment of accent pieces in the Industrial Teak collection. Crafted exclusively from reclaimed materials, each piece in this collection is visually stunning and is sure to make a lasting impact in your home while simultaneously preserving valuable natural resources. Furniture of the Industrial Teak collection are unique pieces that can offer a variety of uses for your home. This coffee table's frame is recycled iron in gray zinc finish, along with the four operable wheels affixed to the base that afford ease of transportability. Like any standard coffee table, there is a shelf below the table to hold all your favorite games and magazines. The coffee table features a panel design in the reclaimed teak on the table top and shelf that is wrapped in a water-based, catalyzed, weathered walnut finish offering durability for daily use.