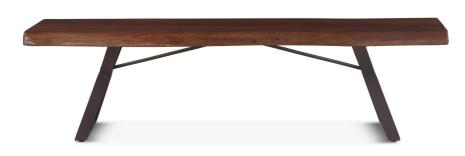

The London Loft collection elevates mid-century modern to the next level with sustainable organic materials and modern design elements. Casual enough for a beachfront oasis, yet modern enough for a European loft style home, the London Loft collection has furniture pieces for every room in your home. With a classic charm and air of sophistication, this hand-crafted live edge bench is cut from a thick acacia wood slab featuring curved edges, and the water-based catalyzed walnut finish on the acacia wood seat offers durability while showcasing the natural grain of the acacia wood. The bench's seat sits atop a black, hand-forged iron base to create a fusion of natural and industrial elements. This bench requires some light assembly and with materials of the finest quality, it will be an effortless addition to any home.