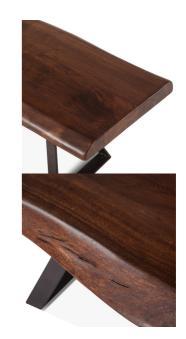

The London Loft collection elevates mid-century modern to the next level with sustainable organic materials and modern design elements. Casual enough for a beachfront oasis, yet modern enough for a European loft style home, the London Loft collection has furniture pieces for every room in your home. With a classic charm and air of sophistication, this hand-crafted live edge bench is cut from a thick acacia wood slab featuring curved edges, and the water-based catalyzed walnut finish on the acacia wood seat offers durability while showcasing the natural grain of the acacia wood. The bench's seat sits atop a black, hand-forged iron base to create a fusion of natural and industrial elements. This bench requires some light assembly and with materials of the finest quality, it will be an effortless addition to any home.