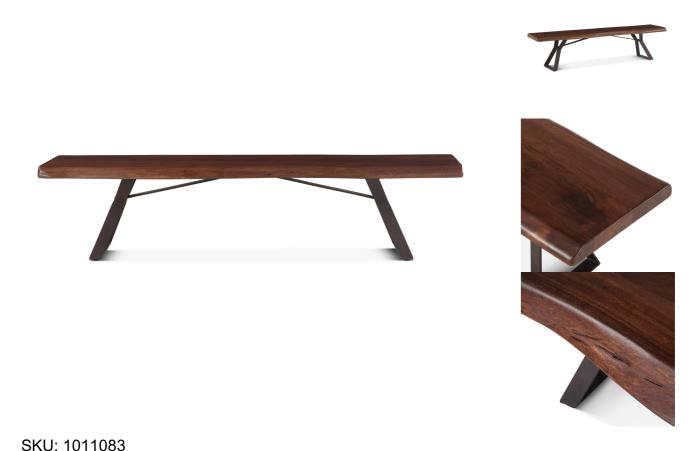

London Loft 90-Inch Acacia Wood Live Edge

Dining Bench in Walnut Finish

Regular Price: \$1,045.00 Special Price: \$888.25

The London Loft collection elevates mid-century modern to the next level with sustainable organic materials and modern design elements. Casual enough for a beachfront oasis, yet modern enough for a European loft style home, the London Loft collection has furniture pieces for every room in your home. With a classic charm and air of sophistication, this hand-crafted live edge bench is cut from a thick acacia wood slab featuring curved edges, and the water-based catalyzed walnut finish on the acacia wood seat offers durability while showcasing the natural grain of the acacia wood. The bench's seat sits atop a black, hand-forged iron base to create a fusion of natural and industrial elements. This bench requires some light assembly and with materials of the finest quality, it will be an effortless addition to any home.