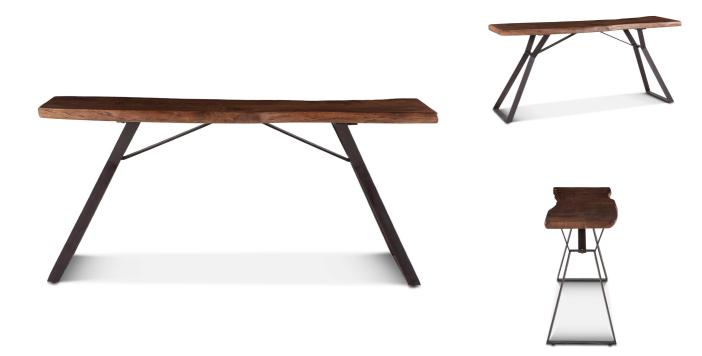

## memoky

SKU: 1011084 London Loft 68-Inch Acacia Wood Live Edge **Console Table in Walnut Finish** Regular Price: \$1,089.00

|         | Height | Width | Depth |
|---------|--------|-------|-------|
| Overall | 30.00  | 70.00 | 18.00 |

Special Price: \$925.65

The London Loft collection elevates mid-century modern to the next level with sustainable organic materials and modern design elements. Casual enough for a beachfront oasis, yet modern enough for a European loft style home, the London Loft collection has furniture pieces for every room in your home. With a classic charm and air of sophistication, the hand-crafted live edge table top is cut from a thick acacia wood slab featuring curved edges, and the water-based catalyzed walnut finish on the acacia wood top offers durability while showcasing the natural grain of the wood. The table's top rests on a black, hand-forged iron base to create a fusion of natural and industrial elements. This console table requires some assembly and with materials of the finest quality, it will be an effortless addition to any home.