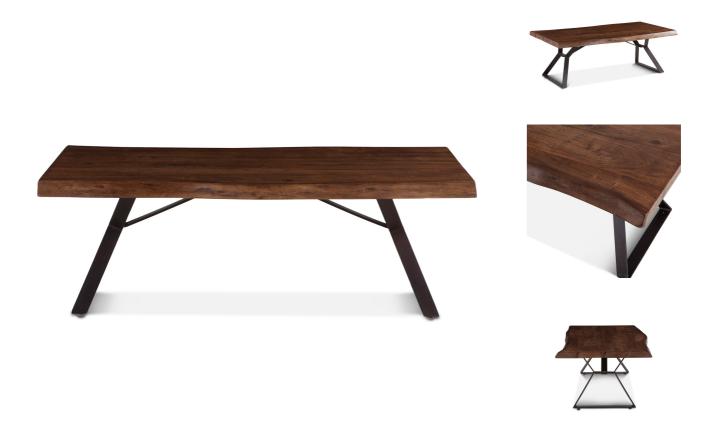

SKU: 1011085

London Loft 54-Inch Acacia Wood Live Edge

Coffee Table in Walnut Finish

Regular Price: \$1,130.00 Overall 18.50 54.00 29.50

Height

Width

Depth

Special Price: \$960.50

The London Loft collection elevates mid-century modern to the next level with sustainable organic materials and modern design elements. Casual enough for a beachfront oasis, yet modern enough for a European loft style home, the London Loft collection has furniture pieces for every room in your home. With a classic charm and air of sophistication, the hand-crafted live edge table top is cut from a thick acacia wood slab featuring curved edges, and the water-based catalyzed walnut finish on the acacia wood top offers durability while showcasing the natural grain of the wood. The table's top rests on a black, hand-forged iron base to create a fusion of natural and industrial elements. This coffee table requires some assembly and with materials of the finest quality, it will be an effortless addition to any home.