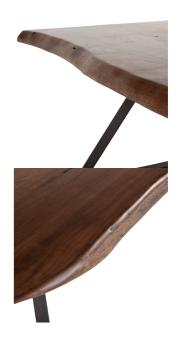

The London Loft collection elevates mid-century modern to the next level with sustainable organic materials and modern design elements. Casual enough for a beachfront oasis, yet modern enough for a European loft style home, the London Loft collection has furniture pieces for every room in your home. With a classic charm and air of sophistication, the hand-crafted live edge table top is cut from a thick acacia wood slab featuring curved edges, and the water-based catalyzed walnut finish on the acacia wood top offers durability while showcasing the natural grain of the wood. The table's top rests on a black, hand-forged iron base to create a fusion of natural and industrial elements. This dining table requires assembly and with materials of the finest quality, it will be a wonderful addition to any home.