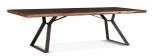

Depth

SKU: 1011089

London Loft 106-Inch Acacia Wood Live Edge

Dining Table in Walnut Finish

Regular Price: \$2,706.00 Overall 30.50 106.00 42.00

Height

Width

Special Price: \$2,300.10

The London Loft collection elevates mid-century modern to the next level with sustainable organic materials and modern design elements. Casual enough for a beachfront oasis, yet modern enough for a European loft style home, the London Loft collection has furniture pieces for every room in your home. With a classic charm and air of sophistication, the hand-crafted live edge table top is cut from a thick acacia wood slab featuring curved edges, and the water-based catalyzed walnut finish on the acacia wood top offers durability while showcasing the natural grain of the wood. The table's top rests on a black, hand-forged iron base to create a fusion of natural and industrial elements. This dining table requires assembly and with materials of the finest quality, it will be a wonderful addition to any home.