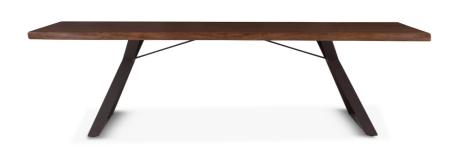

The London Loft collection elevates mid-century modern to the next level with sustainable organic materials and modern design elements. Casual enough for a beachfront oasis, yet modern enough for a European loft style home, the London Loft collection has furniture pieces for every room in your home. With a classic charm and air of sophistication, the hand-crafted live edge table top is cut from a thick acacia wood slab featuring curved edges, and the water-based catalyzed walnut finish on the acacia wood top offers durability while showcasing the natural grain of the wood. The table's top rests on a black, hand-forged iron base to create a fusion of natural and industrial elements. This dining table requires assembly and with materials of the finest quality, it will be a wonderful addition to any home.