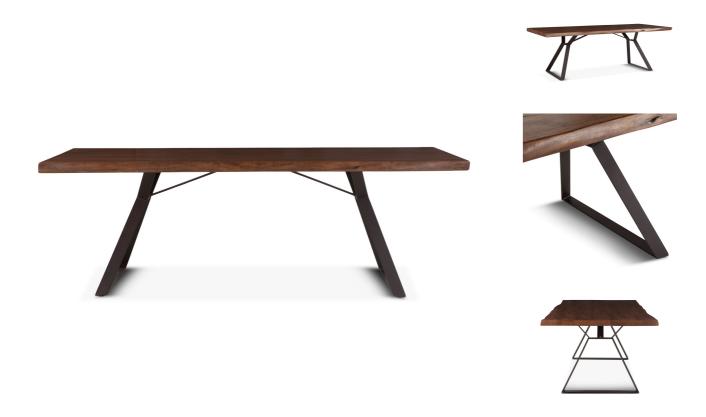

The London Loft collection elevates mid-century modern to the next level with sustainable organic materials and modern design elements. Casual enough for a beachfront oasis, yet modern enough for a European loft style home, the London Loft collection has furniture pieces for every room in your home. With a classic charm and air of sophistication, the hand-crafted live edge table top is cut from a thick acacia wood slab featuring curved edges, and the water-based catalyzed walnut finish on the acacia wood top offers durability while showcasing the natural grain of the wood. The table's top rests on a black, hand-forged iron base to create a fusion of natural and industrial elements. This dining table requires assembly and with materials of the finest quality, it will be a wonderful addition to any home.